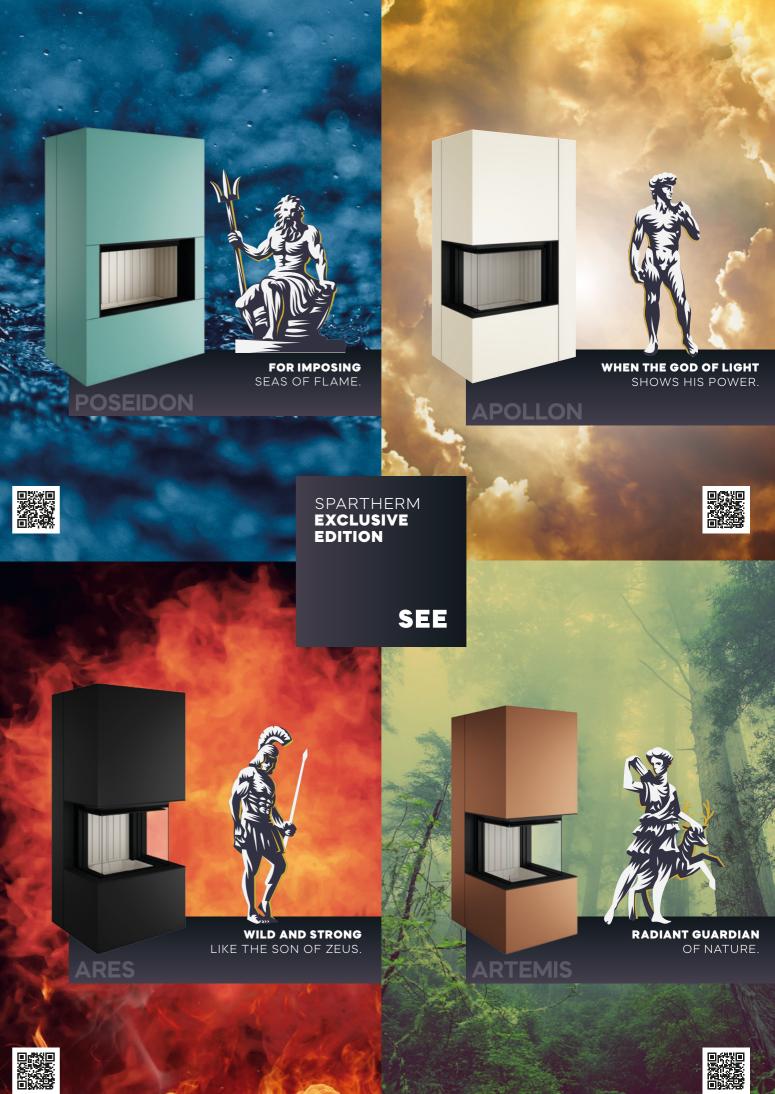

#### **COLOURS**

Titanium Pearl Nero White Light grey Turquoise Magnolia Nickel Auburn metal

Grey blue

Raw steel

Copper

| VARIANT      |                              |
|--------------|------------------------------|
| Poseidon     |                              |
| \$ ☐ 1775 mm | (( <b>L</b> )) 6.7 – 12.4 kW |
| <u>آ</u> A+  | 1 <b>1 9</b> .5 kW           |
| ,<br>↓<br>↓  |                              |

## APOLLON

Experience fire from two sides

If you don't have any long walls available for your compact unit or would like to fit it neatly in a corner of the room, the Apollon model is the perfect choice for you. As in all models of the Spartherm Excellent Edition, the combustion chamber of Apollon has a very spacious design and the large glass windows with the patented window cleaning system can be raised at the push of a button, if desired.

## ARES

A panoramic view of fire

#### COLOURS

66

The combustion chamber of the Ares model has three glass sides, presenting an unobstructed view of the flickering flames from three angles. Thanks to its high material thickness of 3 mm, Ares can be installed directly adjacent to a wall. Or would you prefer a freestanding installation? In that case the rear section of Ares can simply be painted to match the overall colour of the stove, just like all models in the Spartherm Excellent Edition. For perfect elegance from all angles.

S-USI II (underpressure control)

S-ESAM 3.0 (automatic sliding door)

| VARIANT     |                              |
|-------------|------------------------------|
| Artemis     |                              |
| ↓ 🖻 1775 mm | (( <b>ム</b> )) 6.5 – 12.1 kW |
| ≦ A+        | 11 9.3 kW                    |
| ↓ M         |                              |