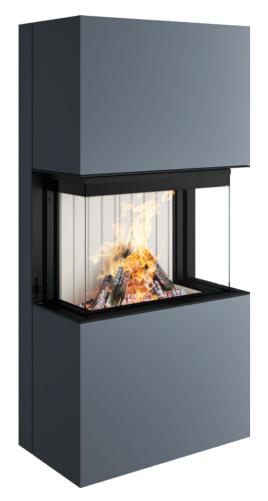

## TRICO

U-shape for fire visibility from three sides

The Trico stove is all about maximum fire visibility. "Tri" stands for three. The combustion chamber is surrounded by three large-area panes. This means that the play of flames is perfectly visible from all points in the room. For special fire moments, the stove can be selected with black fireclay - the fire comes into its own particularly well against a dark background.

Technically, the Trico models score with infraredcoated combustion chamber glazing for reduced radiation distance, high combustion chamber temperatures and reduced soot buildup.

The Trico stove is available in two sizes: both models score with clear design, a compact shape and high energy efficiency. With a basic square shape of 40 x 40 cm, the Trico S model is ideal where space is limited or for smaller rooms, such as in a Tiny House. The Trico L is identical in construction to the Trico S model and features tall, slim dimensions. Its size makes it ideal for rooms with higher ceilings, for example. Optionally, the Trico L can be equipped with a storage element in the upper part.