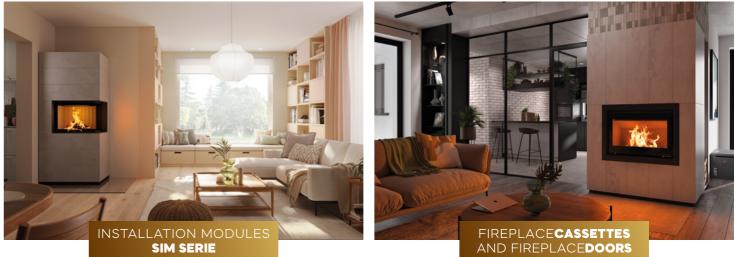

eating requirements, and impresses with its particularly low unit depth. This is helped by the planned wall clearance, which is zero centimeters for this model. This means that the Saphir can be placed directly against the wall even if the wall is combustible. The compact unit takes up little space in your room and at the same time offers you an impressively wide fire panorama. Plus point for the environment: The elegant Saphir is not only an absolute eye-catcher in terms of appearance; its compact format also ensures particularly efficient and thus sustainable use of wood as a fuel.

#### SMART FIREPLACE **ASSISTANCE FUNCTIONS**



Saphir

S-Thermatik NEO (combustion control)







S-ESAM 3.0 (automatic sliding door)





Pearl

metal



#### VARIANTS





## SPARTHERM® PRODUCT RANGE





## DESIGN YOUR PERSONAL MOMENT OF FIRE.



#### **PRODUCT CONSULTANT**

#### WHICH FIRE GOES BEST WITH YOUR LIFE?

Find the stove that precisely meets your requirements in just a few steps!



www.spartherm.com





#### **SPECIALIST DEALERS**

www.youtube.com/sparthermgermany



www.spartherm.com



EN / Art.1019243 / 07-2023