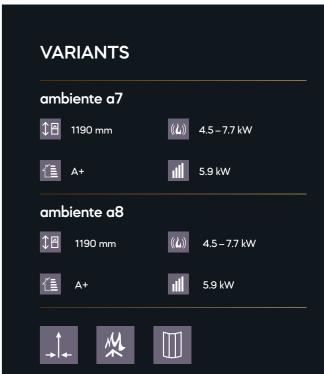

SIDE PANEL, TOP PLATE AND WARMING COMPARTMENT





Sandstone Sahara

Soapstone

| VARIANTS     |                             |
|--------------|-----------------------------|
| Sino L   RLU |                             |
| 1266 mm      | (( <b>L</b> )) 4.5 – 7.7 kW |
| A A          | 11 5.9 kW                   |
|              |                             |

## AMBIENTE

Elegant and puristic

Crafted to the highest quality, each model in the ambiente range combines stylish design and innovative combustion technology. The result is a pleasant warmth that is sure to make you feel great. Last but not least, the easy operation of all ambiente elements leaves you more time to enjoy the fire.



embiente a8

#### SMART FIREPLACE ASSISTANCE FUNCTIONS



S-USI II (underpressure control)









## AMBIENTE

A round highlight for a great ambiance





embiente a4 H<sub>2</sub>O

#### SMART FIREPLACE ASSISTANCE FUNCTIONS



ambiente a3

S-Thermatik NEO (combustion control)



S-USI II (underpressure control) With its tall, slender form, this ambiente fascinates every observer. After all, the tasteful, round design of the body differs uniquely from many stoves with more conventional designs. Relax and enjoy the pattern of flames through the large, rounded panoramic glass.

Aside from the tall, compact variant, the technically sophisticated ambiente a4  $H_2O$  is particularly impressive thanks to its innovative heat exchanger. The fire in the stove doesn't just look beautiful, it also heats the water in your entire home.



#### VARIANTS



## CUBO

Gentle and clear





#### SMAR