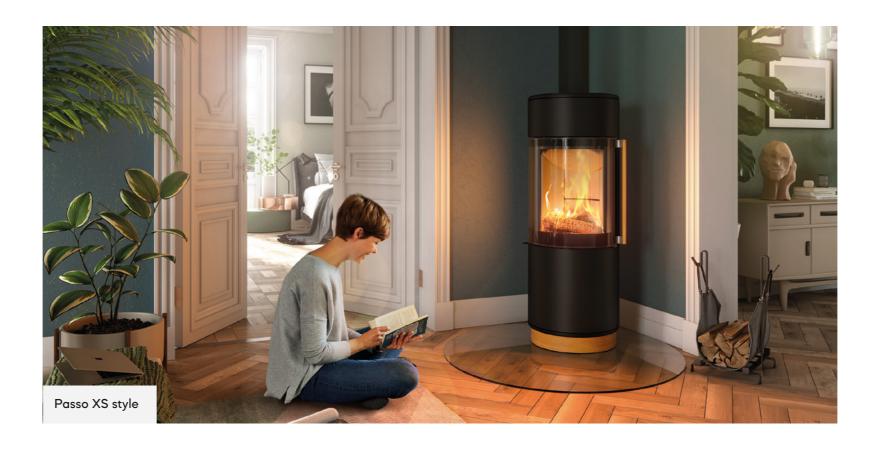

The Passo XS style is available in an inspiring array of modern colours. The handle and the base are made of real wood and give the extraordinary stove a young and urban look, just like the soft edges of the steel body. The unique, specially developed 180-degree panoramic glass creates a beautiful stage for the fire.

In addition, the exceptional style is underlined by smart assistance functions. For instance, the electrically controlled "S-Thermatik NEO" makes sure that the logs in the stove burn evenly and effectively. Moreover, an electrically operated underpressure control can provide maximum safety in a smart way – that's LIVING FIRE by Spartherm at its best!

#### VARIANTS

| Pass | o XS style   R | RLU            |              |
|------|----------------|----------------|--------------|
| \$₽  | 1220 mm        | (( <b>L</b> )) | 4.5 – 7.7 kW |
| í.   | А              | ı              | 5.9 kW       |
| Î    | ٦t٢            | M              |              |