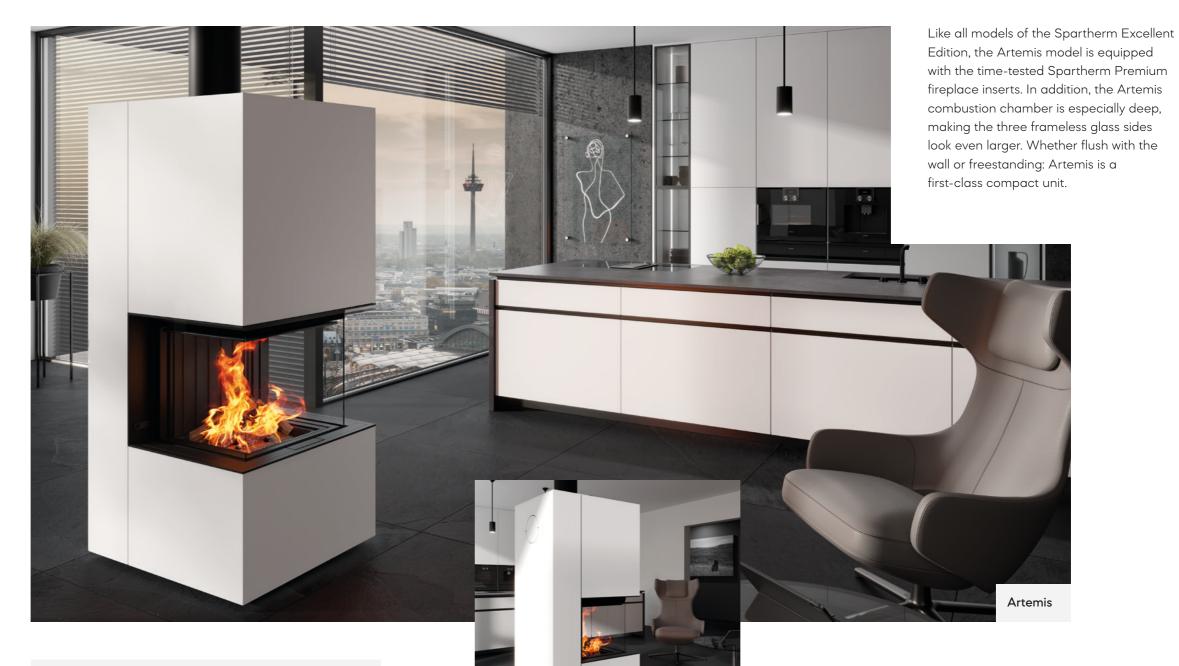

S-USI II (underpressure control)

S-ESAM 3.0 (automatic sliding door)

| VARIANT     |                              |
|-------------|------------------------------|
| Artemis     |                              |
| ↓ 🖻 1775 mm | (( <b>ム</b> )) 6.5 – 12.1 kW |
| ≦ A+        | 11 9.3 kW                    |
| ↓ M         |                              |