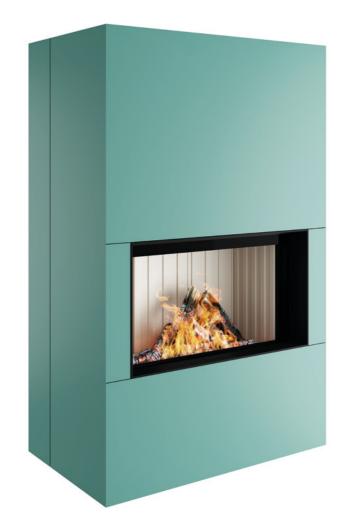

#### **COLOURS**

Titanium Pearl Nero White Light grey Turquoise Magnolia Nickel Auburn metal

Grey blue

Raw steel

Copper

| VARIANT      |                              |
|--------------|------------------------------|
| Poseidon     |                              |
| \$ ☐ 1775 mm | (( <b>L</b> )) 6.7 – 12.4 kW |
| <u>آ</u> A+  | 1 <b>1 9</b> .5 kW           |
| ,<br>↓<br>↓  |                              |