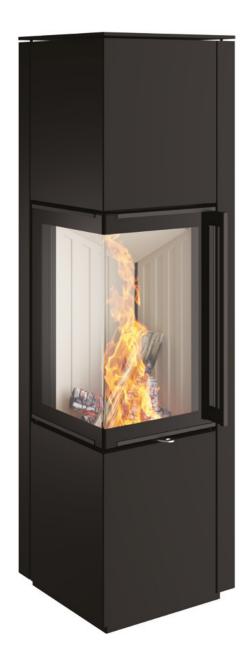

## TRICO

U-shape for fire visibility from three sides

The Trico stove is all about maximum fire visibility. "Tri" stands for three. The combustion chamber is surrounded by three large-area panes. This means that the play of flames is perfectly visible from all points in the room. For special fire moments, the stove can be selected with black fireclay - the fire comes into its own particularly well against a dark background.

Technically, the Trico models score with infraredcoated combustion chamber glazing for reduced radiation distance, high combustion chamber temperatures and reduced soot buildup.

The Trico stove is available in two sizes: both models score with clear design, a compact shape and high energy efficiency. With a basic square shape of 40 x 40 cm, the Trico S model is ideal where space is limited or for smaller rooms, such as in a Tiny House. The Trico L is identical in construction to the Trico S model and features tall, slim dimensions. Its size makes it ideal for rooms with higher ceilings, for example. Optionally, the Trico L can be equipped with a storage element in the upper part.