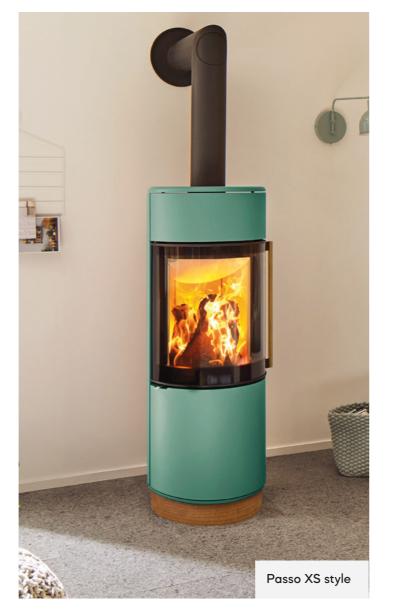

The Passo XS style is available in an inspiring array of modern colours. The handle and the base are made of real wood and give the extraordinary stove a young and urban look, just like the soft edges of the steel body. The unique, specially developed 180-degree panoramic glass creates a beautiful stage for the fire.

In addition, the exceptional style is underlined by smart assistance functions. For instance, the electrically controlled "S-Thermatik NEO" makes sure that the logs in the stove burn evenly and effectively. Moreover, an electrically operated underpressure control can provide maximum safety in a smart way – that's LIVING FIRE by Spartherm at its best!

#### VARIANTS

| Pass | o XS style   R | RLU            |              |
|------|----------------|----------------|--------------|
| \$₽  | 1220 mm        | (( <b>L</b> )) | 4.5 – 7.7 kW |
| í.   | А              | ı              | 5.9 kW       |
| Î    | ٦t٢            | M              |              |