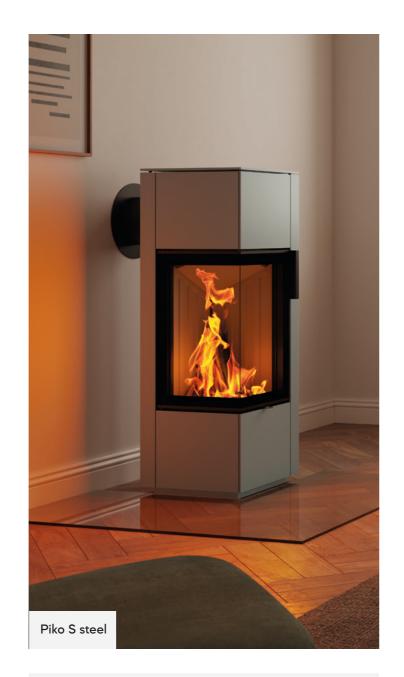

## **PIKO**

Taming flames with steel

Piko S steel is also available in the Black Edition. See page 54.

#### **SMART FIREPLACE ASSISTANCE FUNCTIONS**

S-Thermatik NEO (combustion control)

S-USI II (underpressure control)

| VARIANT       |                   |
|---------------|-------------------|
| Piko S steel  |                   |
| ‡∄ 1160 mm    | ((L)) 4.5–7.7 kW  |
| <u>{</u> ∎ A+ | <b>ill</b> 5.9 kW |
| <b>↓</b>      |                   |