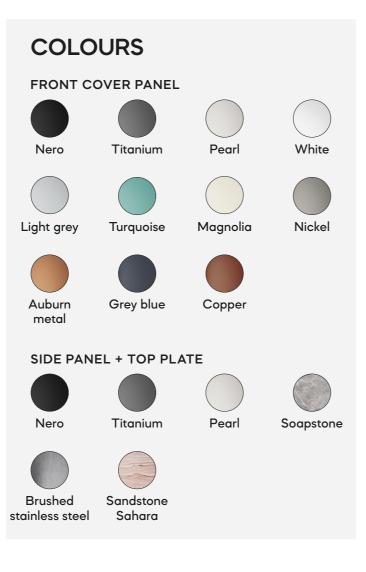

#### COLOURS

Nero

White

Turquoise

Auburn metal

Magnolia

Copper

Nickel

#### COLOURS

FRONT COVER PANEL

#### SIDE PANEL AND TOP PLATE

Soapstone

Sahara

Limestone Porto Blanco

#### COLOURS

FRONT COVER PANEL

SIDE PANEL, TOP PLATE AND WARMING COMPARTMENT

Sandstone Sahara

Soapstone

| VARIANTS     |                             |
|--------------|-----------------------------|
| Sino L   RLU |                             |
| 1266 mm      | (( <b>L</b> )) 4.5 – 7.7 kW |
| A A          | 11 5.9 kW                   |
|              |                             |