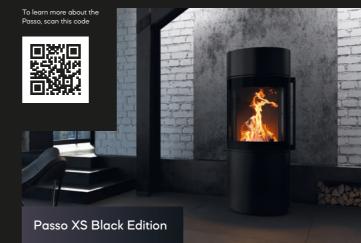

## PASSO

Elegance and performance

Additional available models such as the Passo XS in a rather small compact design and the Passo L as a high column are equally impressive. All Passo variants present the blazing fire at the centre of the stove at a 180 degree angle. This creates a natural feel-good atmosphere.

#### Cubo

Variants:

Cubo S | RLU

Cubo L | RLU

Cubo L style | RLU

from page 48

Round and attractive

The round shape is what makes the Passo so charming. Clean lines and a no-frills design allow this stove to harmonise with a wide variety of furnishing concepts in its discreet and calming manner. At the same time, the Passo has a certain presence, but as a slender column it is also elegant and not too dominant.

Also available in the Black Edition. See page 55.

| VAI  | RIANTS      |                |              |  |
|------|-------------|----------------|--------------|--|
| Pass | so XS   RLU |                |              |  |
| \$₽  | 1142 mm     | (( <b>L</b> )) | 4.5–7.7 kW   |  |
|      | А           | ıllı           | 5,9 kW       |  |
| Pass | so S   RLU  |                |              |  |
| \$₽  | 1436 mm     | (( <b>L</b> )) | 4.5 – 7.9 kW |  |
|      | A           | ıllı           | 6.1 kW       |  |
| Pass | so L   RLU  |                |              |  |
| \$₽  | 1636 mm     | (( <b>L</b> )) | 4.5 – 7.9 kW |  |
| í    | А           | ıtl            | 6.1 kW       |  |
|      | ₋           | ž              |              |  |
|      |             |                |              |  |