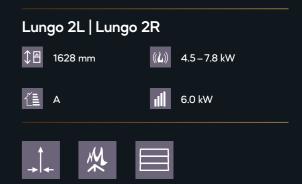

#### SMART FIREPLACE ASSISTANCE FUNCTIONS

S-Thermatik NEO (combustion control)

S-USI II (cnderpressure control)

Lungo 2L | Lungo 2R also available in the Black Edition. See page 55.

#### VARIANTS