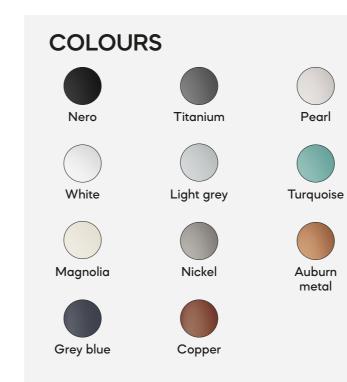

#### SMART FIREPLACE **ASSISTANCE FUNCTIONS**

S-Thermatik NEO

(combustion control)

S-USI II (underpressure control)

COLOURS Nero Titanium White Light grey Turquoise Nickel Auburn Magnolia Grey blue Copper