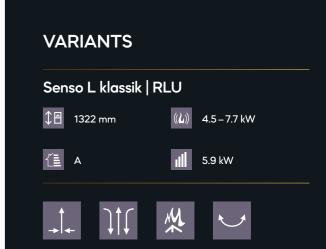

ts special look, the Senso L fashion will fascinate you at first sight. Its concrete cover panels shape its extravagant design in a unique way. That makes this extraordinary stove with its large panoramic glass a style object for every modern ambiance.

The Senso L fashion can also be equipped with smart fireplace assistance functions of particularly high quality. The electric S-Thermatik NEO, for example, ensures that the wood burns efficiently and an underpressure control creates even more safety – for a relaxed fire experience.

## VARIANTS Senso L fashion | RLU 1282 mm (L) 4.5-7.7 kW L A II 5.9 kW

# **SENSO**

Timeless design in classic shape





#### SMART FIREPLACE **ASSISTANCE FUNCTIONS**



S-Thermatik NEO (combustion control)



S-USI II (underpressure control)

#### COLOURS





## SINO

A true classic

Cosiness has a name: Sino City. This unique stove from Living Fire by Spartherm brings nature into your home. Sino City is available in a variety of natural materials: Sahara colour sandstone, soapstone in a stylish grey or the light limestone Porto Blanco. lehnen.

The different natural stone cover panels radiate warmth and tranquillity. Their discreet appearance blends harmoniously into the style world of the respective interior design concept. In addition to the natural stones with their unique grain, a warming plate for a tea set and the spacious firewood compartment create a relaxing atmosphere inviting you to lean back and feel at peace.





#### **SMART FIREPLACE ASSISTANCE FUNCTIONS**



Sino City

S-Thermatik NEO (combustion control)



S-USI II (underp