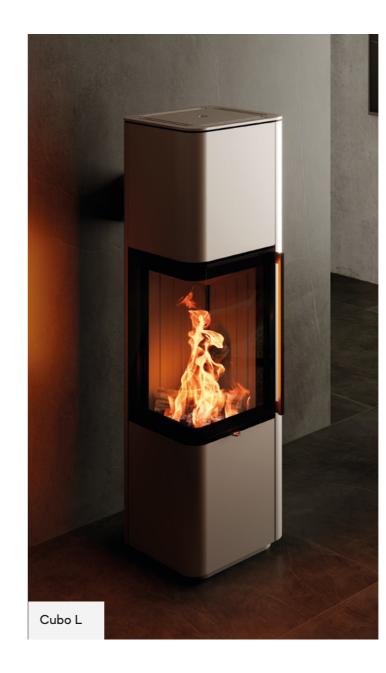

## CUBO

Gentle and clear

Pearl

metal

The Cubo is a stove that will surprise you with its unique lines. Its gently rounded corners, which seem almost soft, combine harmoniously with the minimalist, modern overall design.

Whether as Cubo S in the compact version or in the tall version as Cubo L, Cubo models with their hinged door can be perfectly positioned in the corner of a room or directly in front of a wall. That allows this unusual stove in all its variants to enrich any ambiance with its discreet yet elegant presence.

#### Cubo

Variants:

Cubo S | RLU

Cubo L | RLU

Cubo L style | RLU

from page 48

Round and attractive

The round shape is what makes the Passo so charming. Clean lines and a no-frills design allow this stove to harmonise with a wide variety of furnishing concepts in its discreet and calming manner. At the same time, the Passo has a certain presence, but as a slender column it is also elegant and not too dominant.