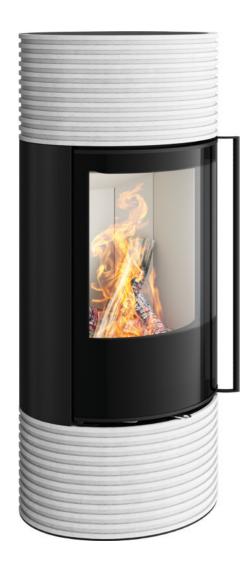

## SENSO

Experience with all senses

The flames flicker and make the wood crackle – the Senso stove will fascinate you with its generously curved panoramic glass and its harmonious design, which can be adapted to your personal ambiance thanks to a wide range of available colours. The oval and balanced shape of the Senso allows a perfect equilibrium between slim appearance and space for a high blazing fire.

# **SENSO**

Timeless design in classic shape