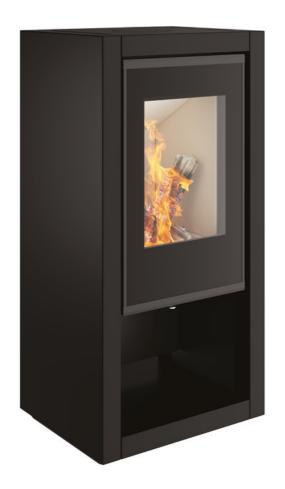

## TRICO

U-shape for fire visibility from three sides

The Trico stove is all about maximum fire visibility. "Tri" stands for three. The combustion chamber is surrounded by three large-area panes. This means that the play of flames is perfectly visible from all points in the room. For special fire moments, the stove can be selected with black fireclay - the fire comes into its own particularly well against a dark background.

Technically, the Trico models score with infraredcoated combustion chamber glazing for reduced radiation distance, high combustion chamber temperatures and reduced soot buildup.

The Trico stove is available in two sizes: both models score with clear design, a compact shape and high energy efficiency. With a basic square shape of 40 x 40 cm, the Trico S model is ideal where space is limited or for smaller rooms, such as in a Tiny House. The Trico L is identical in construction to the Trico S model and features tall, slim dimensions. Its size makes it ideal for rooms with higher ceilings, for example. Optionally, the Trico L can be equipped with a storage element in the upper part.

#### SMART FIREPLACE ASSISTANCE FUNCTIONS

S-Thermatik NEO (combustion control)

S-USI II (underpressure control)

| VARIANTS            |                             |
|---------------------|-----------------------------|
| Trico S   RLU       |                             |
| \$ <b>⋳</b> 1495 mm | 《 <b>し</b> 》 4.5 – 7.8 kW   |
| <u>{</u> ∎ A+       | <b>11</b> 6.0 kW            |
| Trico L   RLU       |                             |
| <b>↓</b>            | (( <b>L</b> )) 4.5 – 7.8 kW |
| <u>(ا</u> A+        | 111 6.0 kW                  |
|                     | *                           |