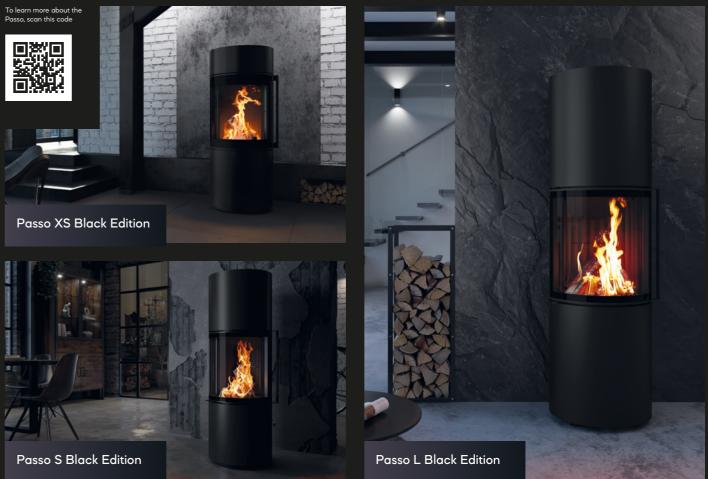

## PASSO

Elegance and performance

Additional available models such as the Passo XS in a rather small compact design and the Passo L as a high column are equally impressive. All Passo variants present the blazing fire at the centre of the stove at a 180 degree angle. This creates a natural feel-good atmosphere.

#### Cubo

Variants:

Cubo S | RLU

Cubo L | RLU

Cubo L style | RLU

from page 48

Round and attractive

The round shape is what makes the Passo so charming. Clean lines and a no-frills design allow this stove to harmonise with a wide variety of furnishing concepts in its discreet and calming manner. At the same time, the Passo has a certain presence, but as a slender column it is also elegant and not too dominant.

Also available in the Black Edition. See page 55.

| VAI  | RIANTS      |                |              |  |
|------|-------------|----------------|--------------|--|
| Pass | so XS   RLU |                |              |  |
| \$₽  | 1142 mm     | (( <b>L</b> )) | 4.5–7.7 kW   |  |
|      | А           | ıllı           | 5,9 kW       |  |
| Pass | so S   RLU  |                |              |  |
| \$₽  | 1436 mm     | (( <b>L</b> )) | 4.5 – 7.9 kW |  |
|      | A           | ıllı           | 6.1 kW       |  |
| Pass | so L   RLU  |                |              |  |
| \$₽  | 1636 mm     | (( <b>L</b> )) | 4.5 – 7.9 kW |  |
| í    | А           | ıtl            | 6.1 kW       |  |
|      | ₋           | ž              |              |  |
|      |             |                |              |  |