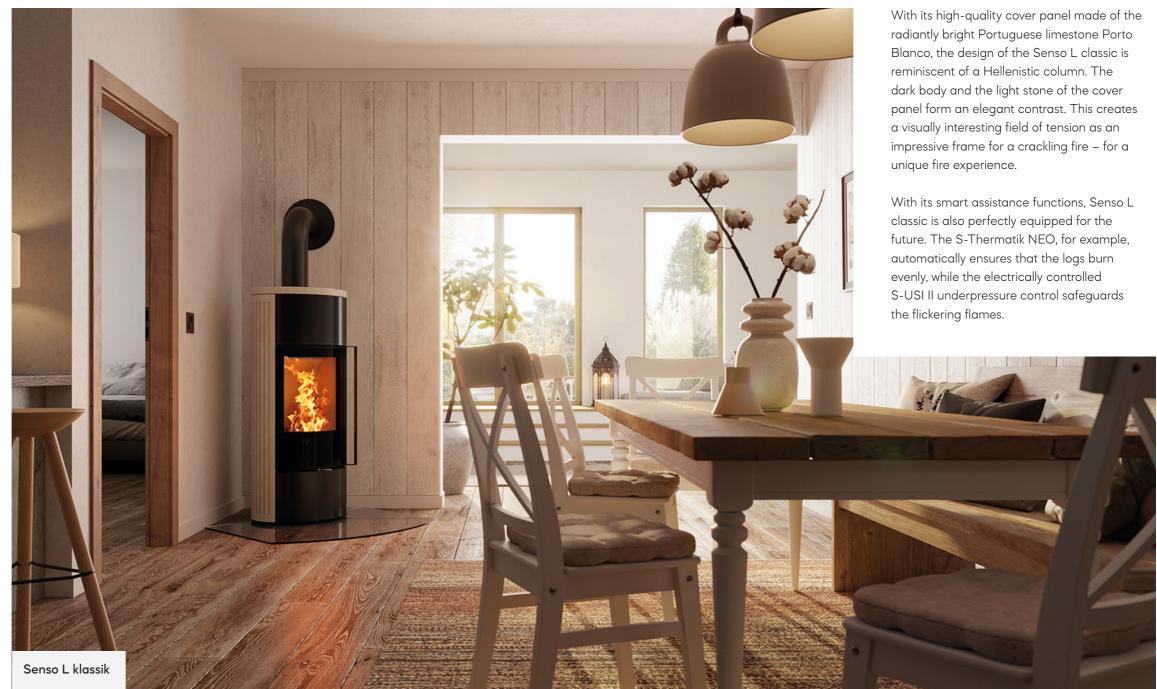

#### SMART FIREPLACE ASSISTANCE FUNCTIONS

S-Thermatik NEO (combustion control)

S-USI II (underpressure control) COLOURS

With its special look, the Senso L fashion will fascinate you at first sight. Its concrete cover panels shape its extravagant design in a unique way. That makes this extraordinary stove with its large panoramic glass a style object for every modern ambiance.

The Senso L fashion can also be equipped with smart fireplace assistance functions of particularly high quality. The electric S-Thermatik NEO, for example, ensures that the wood burns efficiently and an underpressure control creates even more safety – for a relaxed fire experience.

## VARIANTS Senso L fashion | RLU 1282 mm (L) 4.5-7.7 kW L A II 5.9 kW