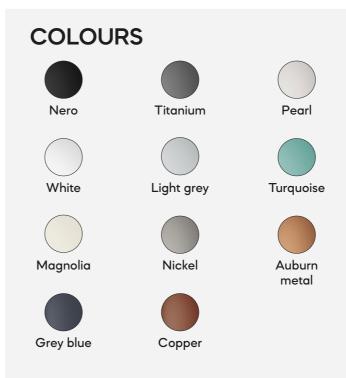

#### COLOURS

Nero

White

Turquoise

Auburn metal

Magnolia

Copper

Nickel

## COLOURS

Nero

White

Magnolia

144

Light grey

Nickel

Copper

#### SMART FIREPLACE **ASSISTANCE FUNCTIONS**

S-Thermatik NEO

(combustion control)

S-USI II (underpressure control)

COLOURS Nero Titanium White Light grey Turquoise Nickel Auburn Magnolia Grey blue Copper