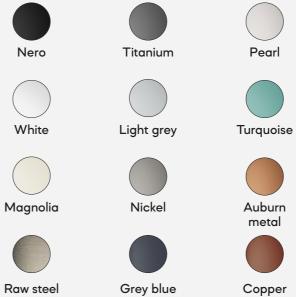

#### **COLOURS**

Titanium Pearl Nero White Light grey Turquoise Magnolia Nickel Auburn metal

Grey blue

Raw steel

Copper

| VARIANT      |                              |
|--------------|------------------------------|
| Poseidon     |                              |
| \$ ☐ 1775 mm | (( <b>L</b> )) 6.7 – 12.4 kW |
| <u>آ</u> A+  | 1 <b>1 9</b> .5 kW           |
| ,<br>↓<br>↓  |                              |