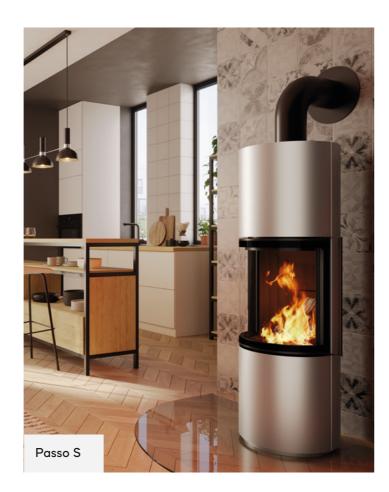

## PASSO

Elegance and performance

Additional available models such as the Passo XS in a rather small compact design and the Passo L as a high column are equally impressive. All Passo variants present the blazing fire at the centre of the stove at a 180 degree angle. This creates a natural feel-good atmosphere.

#### Cubo

Variants:

Cubo S | RLU

Cubo L | RLU

Cubo L style | RLU

from page 48

Round and attractive

The round shape is what makes the Passo so charming. Clean lines and a no-frills design allow this stove to harmonise with a wide variety of furnishing concepts in its discreet and calming manner. At the same time, the Passo has a certain presence, but as a slender column it is also elegant and not too dominant.