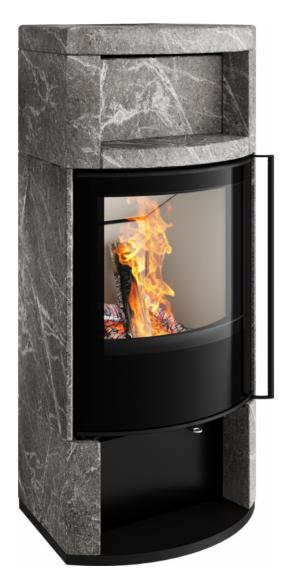

## SINO

A true classic

Cosiness has a name: Sino City. This unique stove from Living Fire by Spartherm brings nature into your home. Sino City is available in a variety of natural materials: Sahara colour sandstone, soapstone in a stylish grey or the light limestone Porto Blanco. lehnen.

The different natural stone cover panels radiate warmth and tranquillity. Their discreet appearance blends harmoniously into the style world of the respective interior design concept. In addition to the natural stones with their unique grain, a warming plate for a tea set and the spacious firewood compartment create a relaxing atmosphere inviting you to lean back and feel at peace.

#### COLOURS

FRONT COVER PANEL

SIDE PANEL, TOP PLATE AND WARMING COMPARTMENT

Sandstone Sahara

Soapstone

| VARIANTS     |                             |
|--------------|-----------------------------|
| Sino L   RLU |                             |
| 1266 mm      | (( <b>L</b> )) 4.5 – 7.7 kW |
| A A          | 11 5.9 kW                   |
|              |                             |