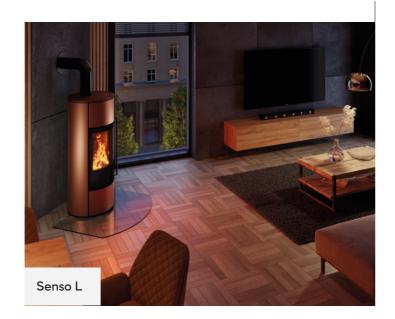

#### SMART FIREPLACE ASSISTANCE FUNCTIONS

S-Thermatik NEO (combustion control)

S-USI II (underpressure control) COLOURS

With its special look, the Senso L fashion will fascinate you at first sight. Its concrete cover panels shape its extravagant design in a unique way. That makes this extraordinary stove with its large panoramic glass a style object for every modern ambiance.

The Senso L fashion can also be equipped with smart fireplace assistance functions of particularly high quality. The electric S-Thermatik NEO, for example, ensures that the wood burns efficiently and an underpressure control creates even more safety – for a relaxed fire experience.

## VARIANTS Senso L fashion | RLU 1282 mm (L) 4.5-7.7 kW L A II 5.9 kW