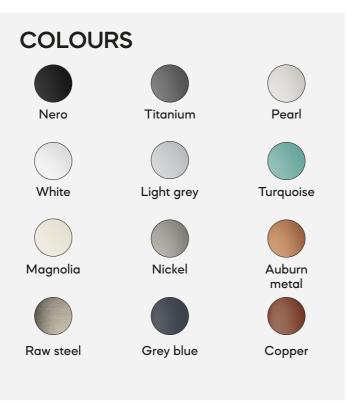

#### COLOURS

Nero

White

Turquoise

Auburn metal

Magnolia

Copper

Nickel

## COLOURS

Nero

White

Magnolia

144

Light grey

Nickel

Copper

The Lungo stove can be used to accentuate any ambiance in your personal style. For optimal architectural integration, you can choose freely whether you wish to open the door of the stove with the handle to the left or right, but that's not all: An array of exclusively designed colours is available for the surfaces. Whether pearl, turquoise, nickel or magnolia, the Lungo can be adapted to personal taste with a variety of different colours – for a design with a strong presence.

#### SMART FIREPLACE ASSISTANCE FUNCTIONS

S-USI II (underpressure control)

COLOURS

The experience of fire is the focus in the Linear Module. This stove's all-black design creates the perfect stage for the flickering flames, even in compact spaces thanks to the Linear Module XS. If you prefer a large combustion chamber instead, you will find the Linear Module M the perfect companion for a cool winter's evening.

#### COLOURS

#### COLOURS

FRONT COVER PANEL

#### COLOURS

FRONT COVER PANEL

SIDE PANEL, TOP PLATE AND WARMING COMPARTMENT

Sandstone Sahara

Soapstone

| VARIANTS     |                             |
|--------------|-----------------------------|
| Sino L   RLU |                             |
| 1266 mm      | (( <b>L</b> )) 4.5 – 7.7 kW |
| A A          | 11 5.9 kW                   |
|              |                             |

#### SMART FIREPLACE **ASSISTANCE FUNCTIONS**

S-Thermatik NEO

(combustion control)

S-USI II (underpressure control)

COLOURS Nero Titanium White Light grey Turquoise Nickel Auburn Magnolia Grey blue Copper

#### SMART FIREPLACE ASSISTANCE FUNCTIONS

S-Thermatik NEO (combustion control)

S-USI II (underpressure control) COLOURS

Nero / Sandstone Sahara

| VARIANTS                |                  |
|-------------------------|------------------|
| Moro   RLU              |                  |
| ↓ 🗎 1297 mm             | ((ム)) 4.5–6.5 kW |
| <ul><li>【∃ A+</li></ul> | 11 5.0 kW        |
| <b>↓</b> ↓↓ ↓↓↓         | *                |

#### **COLOURS**

Titanium Pearl Nero White Light grey Turquoise Magnolia Nickel Auburn metal

Grey blue

Raw steel

Copper

| VARIANT      |                              |
|--------------|------------------------------|
| Poseidon     |                              |
| \$ ☐ 1775 mm | (( <b>L</b> )) 6.7 – 12.4 kW |
| <u>آ</u> A+  | 1 <b>1 9</b> .5 kW           |
| ,<br>↓<br>↓  |                              |

#### COLOURS

66

The combustion chamber of the Ares model has three glass sides, presenting an unobstructed view of the flickering flames from three angles. Thanks to its high material thickness of 3 mm, Ares can be installed directly adjacent to a wall. Or would you prefer a freestanding installation? In that case the rear section of Ares can simply be painted to match the overall colour of the stove, just like all models in the Spartherm Excellent Edition. For perfect elegance from all angles.

#### SMART FIREPLACE **ASSISTANCE FUNCTIONS**

Saphir

S-Thermatik NEO (combustion control)

S-ESAM 3.0 (automatic sliding door)

Pearl

metal