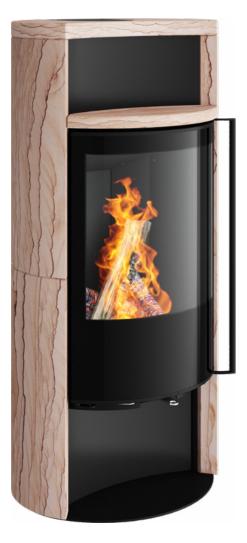

#### SMART FIREPLACE ASSISTANCE FUNCTIONS

S-Thermatik NEO (combustion control)

S-USI II (underpressure control) COLOURS

With its special look, the Senso L fashion will fascinate you at first sight. Its concrete cover panels shape its extravagant design in a unique way. That makes this extraordinary stove with its large panoramic glass a style object for every modern ambiance.

The Senso L fashion can also be equipped with smart fireplace assistance functions of particularly high quality. The electric S-Thermatik NEO, for example, ensures that the wood burns efficiently and an underpressure control creates even more safety – for a relaxed fire experience.