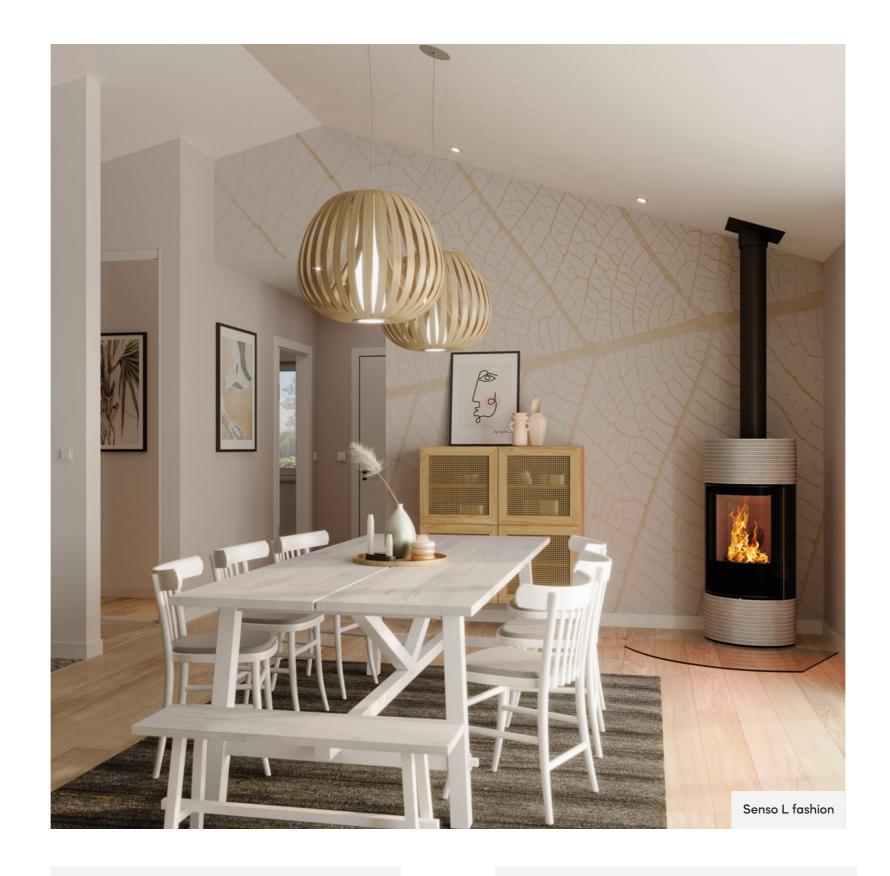

#### SMART FIREPLACE ASSISTANCE FUNCTIONS

S-Thermatik NEO (combustion control)

S-USI II (underpressure control) COLOURS

With its special look, the Senso L fashion will fascinate you at first sight. Its concrete cover panels shape its extravagant design in a unique way. That makes this extraordinary stove with its large panoramic glass a style object for every modern ambiance.

The Senso L fashion can also be equipped with smart fireplace assistance functions of particularly high quality. The electric S-Thermatik NEO, for example, ensures that the wood burns efficiently and an underpressure control creates even more safety – for a relaxed fire experience.

## VARIANTS Senso L fashion | RLU 1282 mm (L) 4.5-7.7 kW L A II 5.9 kW