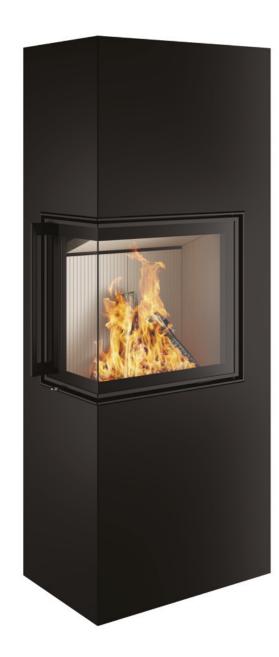

## TRICO

U-shape for fire visibility from three sides

The Trico stove is all about maximum fire visibility. "Tri" stands for three. The combustion chamber is surrounded by three large-area panes. This means that the play of flames is perfectly visible from all points in the room. For special fire moments, the stove can be selected with black fireclay - the fire comes into its own particularly well against a dark background.

Technically, the Trico models score with infraredcoated combustion chamber glazing for reduced radiation distance, high combustion chamber temperatures and reduced soot buildup.

The Trico stove is available in two sizes: both models score with clear design, a compact shape and high energy efficiency. With a basic square shape of 40 x 40 cm, the Trico S model is ideal where space is limited or for smaller rooms, such as in a Tiny House. The Trico L is identical in construction to the Trico S model and features tall, slim dimensions. Its size makes it ideal for rooms with higher ceilings, for example. Optionally, the Trico L can be equipped with a storage element in the upper part.

#### SMART FIREPLACE ASSISTANCE FUNCTIONS

S-Thermatik NEO (combustion control)

S-USI II (underpressure control)

| VARIANTS            |                             |
|---------------------|-----------------------------|
| Trico S   RLU       |                             |
| \$ <b>⋳</b> 1495 mm | 《 <b>し</b> 》 4.5 – 7.8 kW   |
| <u>{</u> ∎ A+       | <b>11</b> 6.0 kW            |
| Trico L   RLU       |                             |
| <b>↓</b>            | (( <b>L</b> )) 4.5 – 7.8 kW |
| <u>(ا</u> A+        | 111 6.0 kW                  |
|                     | *                           |