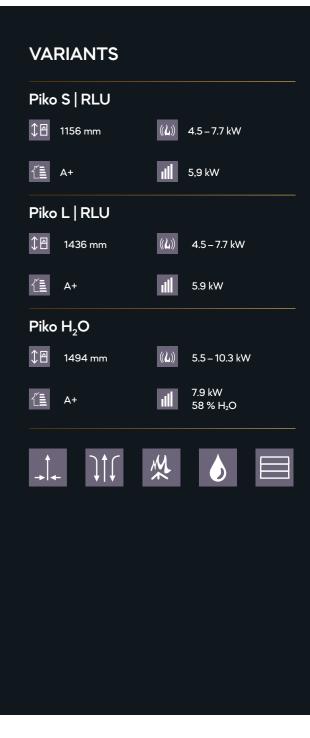

The clean, minimalist lines define the cubic character of all variants of this impressive stove. If desired, the Piko L can also be fitted with a stylish firewood compartment to emphasise its effect. In addition to its special look the Piko  $H_2O$  model also features an appealing aspect that the other stoves of this series do not have. This particular stove is equipped with a water heat exchanger. That is how – practically as an aside – it provides hot water to your whole home. This is what smart sustainability looks like.