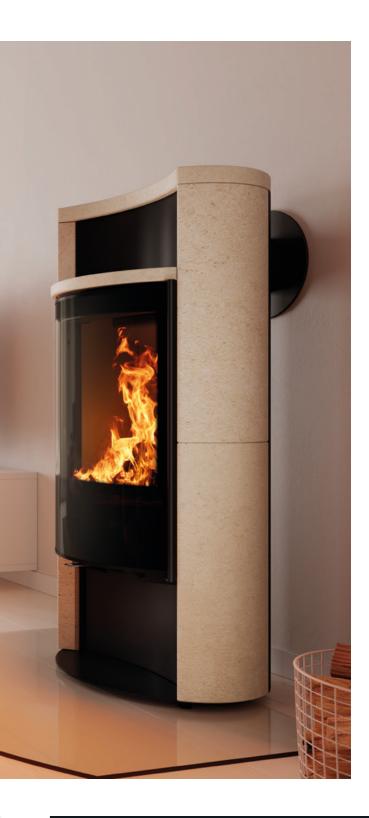

## SINO

A true classic

Cosiness has a name: Sino City. This unique stove from Living Fire by Spartherm brings nature into your home. Sino City is available in a variety of natural materials: Sahara colour sandstone, soapstone in a stylish grey or the light limestone Porto Blanco. lehnen.

The different natural stone cover panels radiate warmth and tranquillity. Their discreet appearance blends harmoniously into the style world of the respective interior design concept. In addition to the natural stones with their unique grain, a warming plate for a tea set and the spacious firewood compartment create a relaxing atmosphere inviting you to lean back and feel at peace.