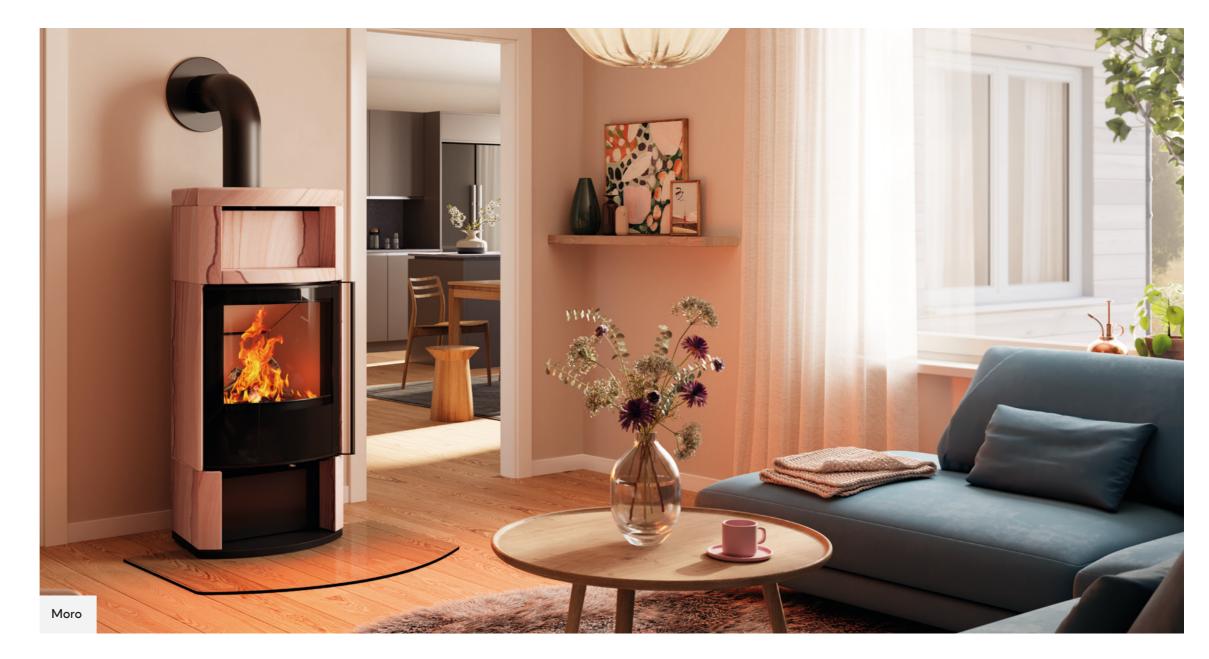

## MORO

Pure nature

The Moro stove is covered in a stylish grey soapstone or in Sandstone Sahara with a rosé effect. This allows these natural stones to become part of a unique design shaped by nature and create an incomparable atmosphere in the room. The heat stored in this stove is released evenly and gently into the environment. The two integrated compartments keep tea or coffee warm on cold winter days and the wood dry for a roaring fire. The Moro stove also has high-quality technical equipment: the smart fireplace assistance functions. The electric S-Thermatik NEO, for example, enables the wood to burn efficiently and an underpressure control ensures even more safety so you can fully enjoy your fire.

#### SMART FIREPLACE ASSISTANCE FUNCTIONS

S-Thermatik NEO (combustion control)

S-USI II (underpressure control) COLOURS

Nero / Sandstone Sahara

| VARIANTS                |                  |
|-------------------------|------------------|
| Moro   RLU              |                  |
| ↓ 🗎 1297 mm             | ((ム)) 4.5–6.5 kW |
| <ul><li>【∃ A+</li></ul> | 11 5.0 kW        |
| <b>↓</b> ↓↓ ↓↓↓         | *                |