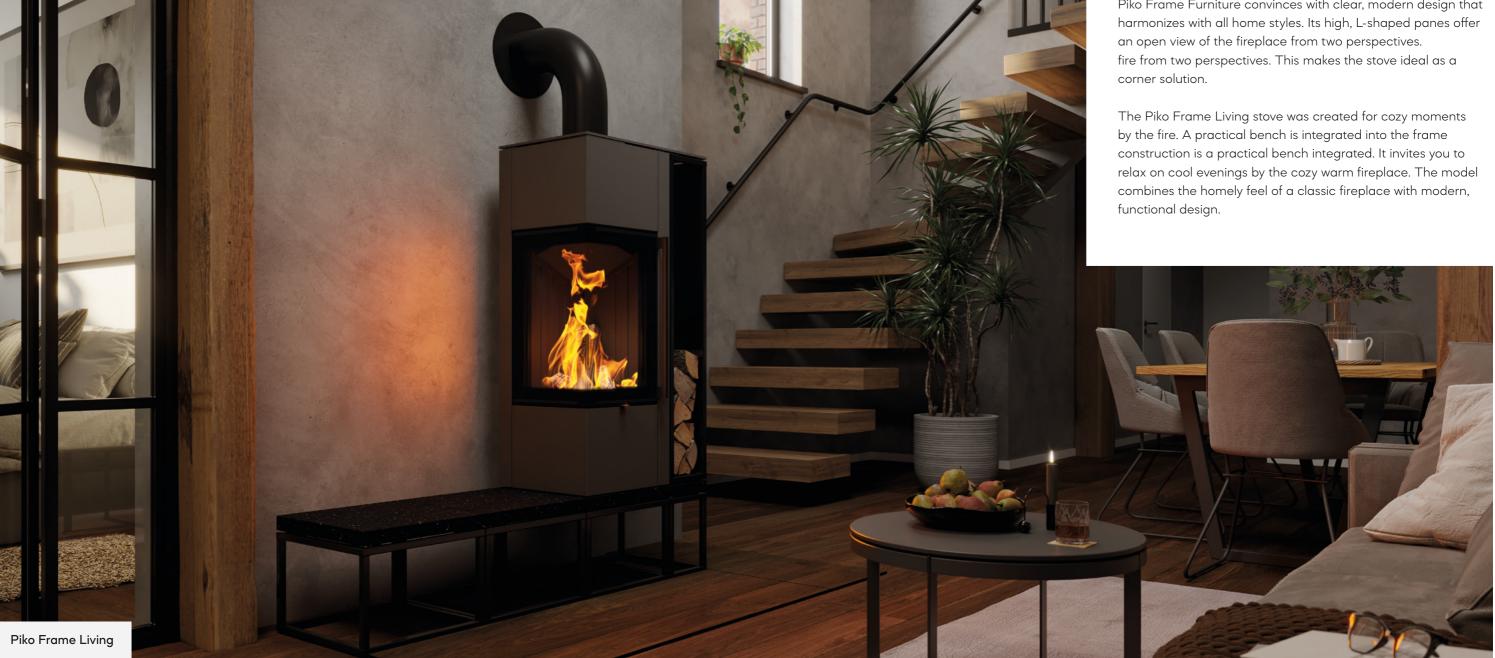

## PIKO FRAME

Clear design, focus on fire

Piko Frame Furniture convinces with clear, modern design that

## **PIKO** FRAME

Clear design, focus on fire

sets accents in the interior. Two high, L-shaped viewing paments such as an elongated door handle and narrow shadow gaps emphasize the linear design. As two of ten pre-configured variants, the Piko Frame Solitaire model in white and titanium is an ideal solution for any room situation.