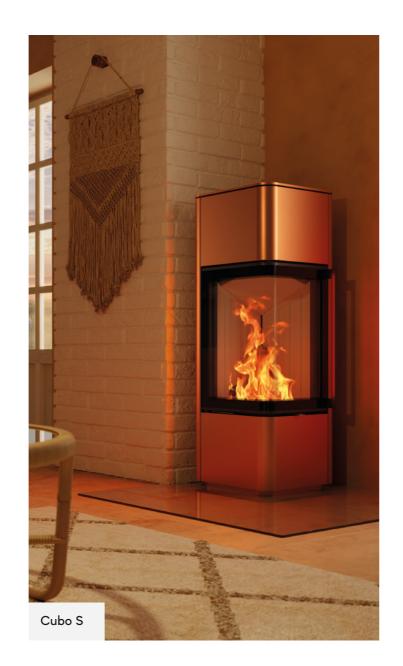

## CUBO

Gentle and clear

Pearl

metal

The Cubo is a stove that will surprise you with its unique lines. Its gently rounded corners, which seem almost soft, combine harmoniously with the minimalist, modern overall design.

Whether as Cubo S in the compact version or in the tall version as Cubo L, Cubo models with their hinged door can be perfectly positioned in the corner of a room or directly in front of a wall. That allows this unusual stove in all its variants to enrich any ambiance with its discreet yet elegant presence.

#### Cubo

Variants:

Cubo S | RLU

Cubo L | RLU

Cubo L style | RLU

from page 48

Round and attractive

The round shape is what makes the Passo so charming. Clean lines and a no-frills design allow this stove to harmonise with a wide variety of furnishing concepts in its discreet and calming manner. At the same time, the Passo has a certain presence, but as a slender column it is also elegant and not too dominant.