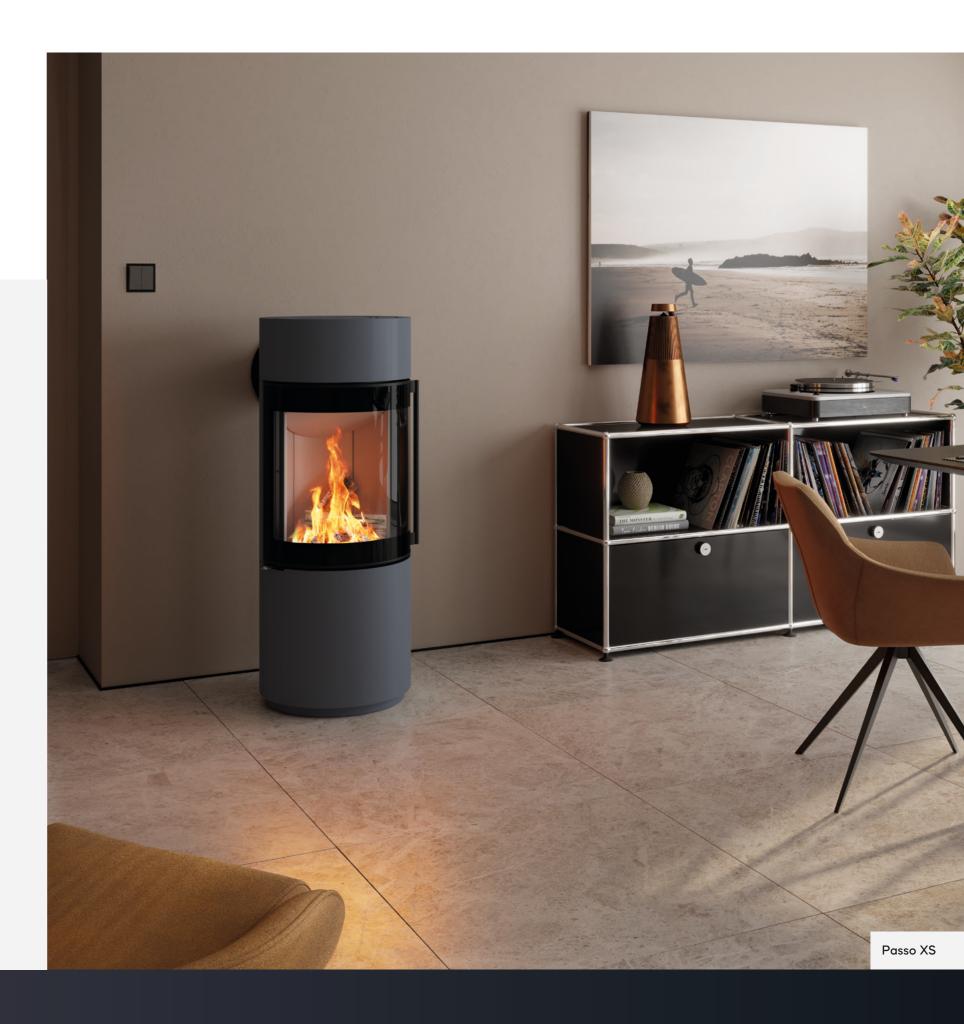

#### Cubo

Variants:

Cubo S | RLU

Cubo L | RLU

Cubo L style | RLU

from page 48

Round and attractive

The round shape is what makes the Passo so charming. Clean lines and a no-frills design allow this stove to harmonise with a wide variety of furnishing concepts in its discreet and calming manner. At the same time, the Passo has a certain presence, but as a slender column it is also elegant and not too dominant.

## PASSO

Elegance and performance

Additional available models such as the Passo XS in a rather small compact design and the Passo L as a high column are equally impressive. All Passo variants present the blazing fire at the centre of the stove at a 180 degree angle. This creates a natural feel-good atmosphere.

The Passo XS style is available in an inspiring array of modern colours. The handle and the base are made of real wood and give the extraordinary stove a young and urban look, just like the soft edges of the steel body. The unique, specially developed 180-degree panoramic glass creates a beautiful stage for the fire.