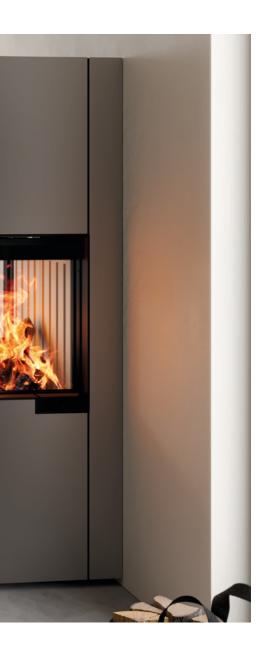

## **SAPHIR**

Eyecatcher in compact format

Perfect for small rooms: The innovative Saphir compact unit was developed for houses and apartments with little space and low heating requirements, and impresses with its particularly low unit depth. This is helped by the planned wall clearance, which is zero centimeters for this model. This means that the Saphir can be placed directly against the wall even if the wall is combustible. The compact unit takes up little space in your room and at the same time offers you an impressively wide fire panorama. Plus point for the environment: The elegant Saphir is not only an absolute eye-catcher in terms of appearance; its compact format also ensures particularly efficient and thus sustainable use of wood as a fuel.