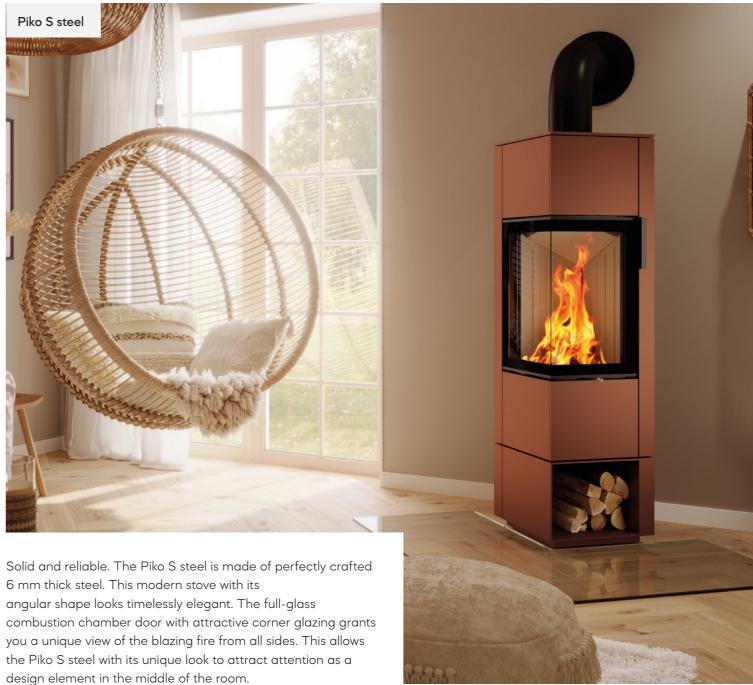

## **PIKO**

Taming flames with steel

Piko S steel is also available in the Black Edition. See page 54.

#### **SMART FIREPLACE ASSISTANCE FUNCTIONS**

S-Thermatik NEO (combustion control)

S-USI II (underpressure control)

| VARIANT       |                   |
|---------------|-------------------|
| Piko S steel  |                   |
| ‡∄ 1160 mm    | ((L)) 4.5–7.7 kW  |
| <u>{</u> ∎ A+ | <b>ill</b> 5.9 kW |
| <b>↓</b>      |                   |