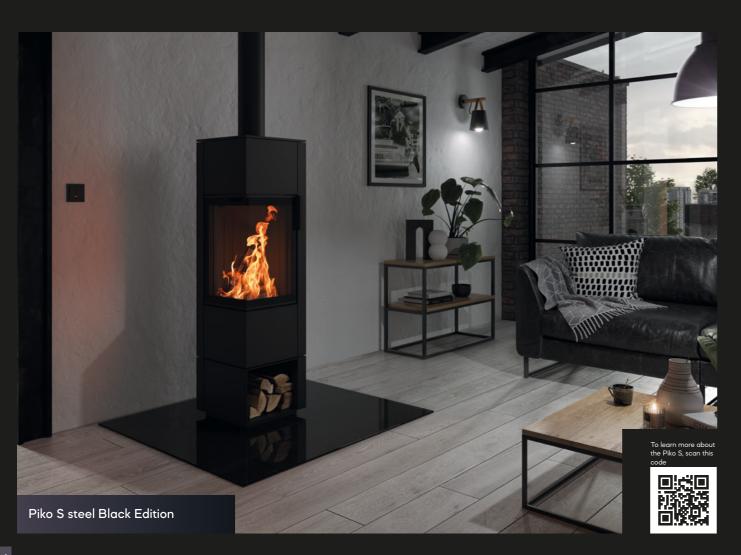

## **PIKO**

Taming flames with steel

Piko S steel is also available in the Black Edition. See page 54.

#### **SMART FIREPLACE ASSISTANCE FUNCTIONS**

S-Thermatik NEO (combustion control)

S-USI II (underpressure control)

| VARIANT       |                   |
|---------------|-------------------|
| Piko S steel  |                   |
| ‡∄ 1160 mm    | ((L)) 4.5–7.7 kW  |
| <u>{</u> ∎ A+ | <b>ill</b> 5.9 kW |
| <b>↓</b>      |                   |