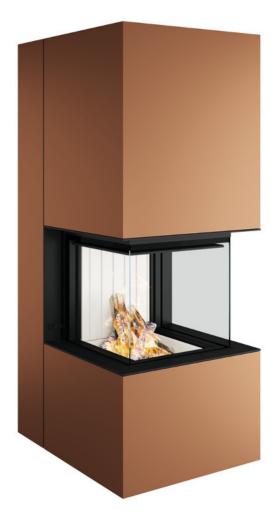

#### COLOURS

66

The combustion chamber of the Ares model has three glass sides, presenting an unobstructed view of the flickering flames from three angles. Thanks to its high material thickness of 3 mm, Ares can be installed directly adjacent to a wall. Or would you prefer a freestanding installation? In that case the rear section of Ares can simply be painted to match the overall colour of the stove, just like all models in the Spartherm Excellent Edition. For perfect elegance from all angles.

# VARIANT Ares ① 1775 mm (८.) 1775 mm (८.) ① 1775 mm 10.0 kW

View from three sides

Grey blue

Raw steel

Copper

Pearl

SMART FIREPLACE ASSISTANCE FUNCTIONS

S-Thermatik NEO (combustion control)