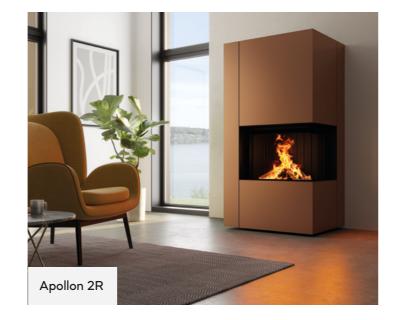

## APOLLON

Experience fire from two sides

If you don't have any long walls available for your compact unit or would like to fit it neatly in a corner of the room, the Apollon model is the perfect choice for you. As in all models of the Spartherm Excellent Edition, the combustion chamber of Apollon has a very spacious design and the large glass windows with the patented window cleaning system can be raised at the push of a button, if desired.

Other features that show that our developers know how to move past straight-forward concepts include the additional fireplace assistance functions that are part of the Apollon model and all other models of the Spartherm Excellent Edition.

#### SMART FIREPLACE ASSISTANCE FUNCTIONS

S-Thermatik NEO (combustion control)

S-USI II (underpressure control)

S-ESAM 3.0 (automatic sliding door)

| VARIANTS                |                     |  |
|-------------------------|---------------------|--|
| Apollon 2L   Apollon 2R |                     |  |
| ‡                       | ((ム)) 6.9 – 12.7 kW |  |
| á                       | <b>11</b> 9.8 kW    |  |
| <b>↓ XX</b>             |                     |  |