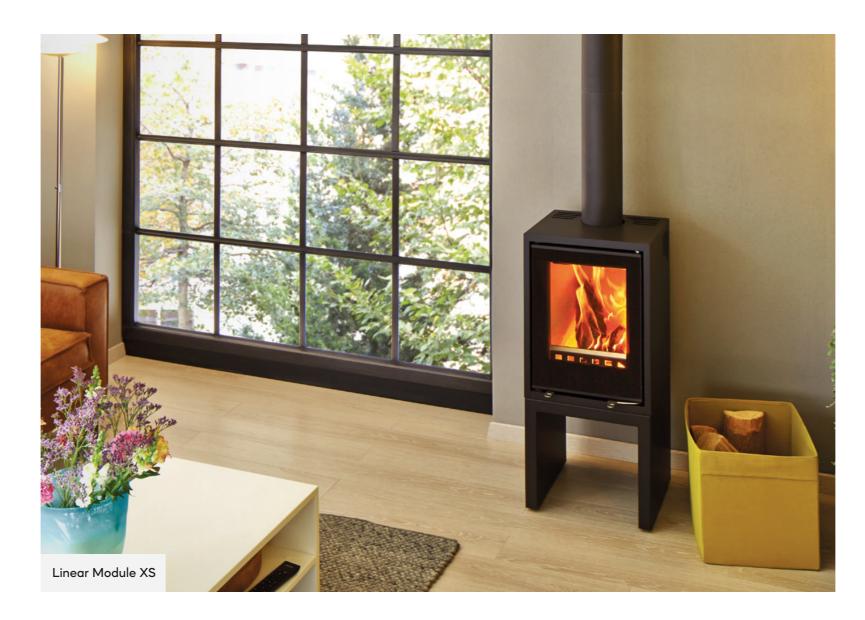

## LINEAR MODULE

Room for fire

#### SMART FIREPLACE ASSISTANCE FUNCTIONS

S-USI II (underpressure control)

COLOURS

The experience of fire is the focus in the Linear Module. This stove's all-black design creates the perfect stage for the flickering flames, even in compact spaces thanks to the Linear Module XS. If you prefer a large combustion chamber instead, you will find the Linear Module M the perfect companion for a cool winter's evening.

The various stove models are accompanied by a gracefully designed bench that not only supports the combustion chamber but also provides space for the wood supply – for pure enjoyment of fire.