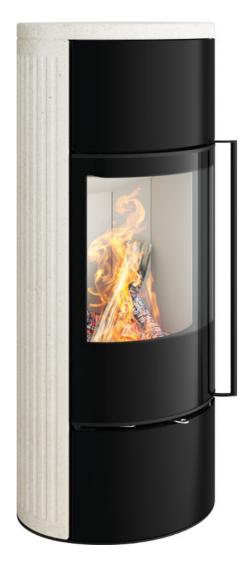

#### SMART FIREPLACE ASSISTANCE FUNCTIONS

S-Thermatik NEO (combustion control)

S-USI II (underpressure control) COLOURS

With its special look, the Senso L fashion will fascinate you at first sight. Its concrete cover panels shape its extravagant design in a unique way. That makes this extraordinary stove with its large panoramic glass a style object for every modern ambiance.

The Senso L fashion can also be equipped with smart fireplace assistance functions of particularly high quality. The electric S-Thermatik NEO, for example, ensures that the wood burns efficiently and an underpressure control creates even more safety – for a relaxed fire experience.

## VARIANTS Senso L fashion | RLU 1282 mm (L) 4.5-7.7 kW L A II 5.9 kW