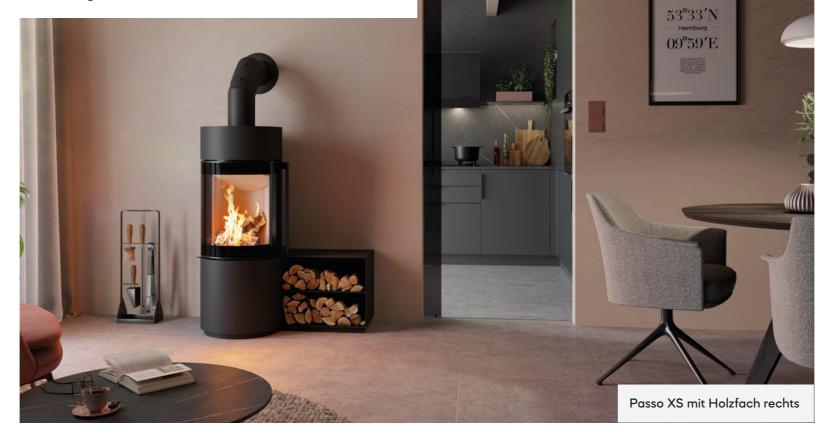

The Passo XS style is available in an inspiring array of modern colours. The handle and the base are made of real wood and give the extraordinary stove a young and urban look, just like the soft edges of the steel body. The unique, specially developed 180-degree panoramic glass creates a beautiful stage for the fire.

In addition, the exceptional style is underlined by smart assistance functions. For instance, the electrically controlled "S-Thermatik NEO" makes sure that the logs in the stove burn evenly and effectively. Moreover, an electrically operated underpressure control can provide maximum safety in a smart way – that's LIVING FIRE by Spartherm at its best!

#### VARIANTS

| Pass | o XS style   R | RLU            |              |
|------|----------------|----------------|--------------|
| \$₽  | 1220 mm        | (( <b>L</b> )) | 4.5 – 7.7 kW |
| í.   | А              | ı              | 5.9 kW       |
| Î    | ٦t٢            | M              |              |