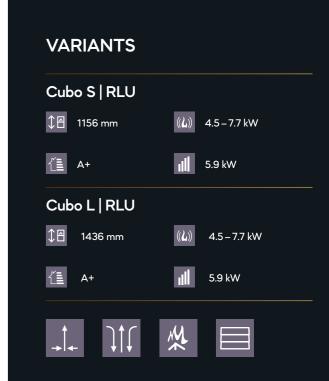

#### Cubo

Variants:

Cubo S | RLU

Cubo L | RLU

Cubo L style | RLU

from page 48

Round and attractive

The round shape is what makes the Passo so charming. Clean lines and a no-frills design allow this stove to harmonise with a wide variety of furnishing concepts in its discreet and calming manner. At the same time, the Passo has a certain presence, but as a slender column it is also elegant and not too dominant.

## CUBO

Gentle and clear

Pearl

metal

The Cubo is a stove that will surprise you with its unique lines. Its gently rounded corners, which seem almost soft, combine harmoniously with the minimalist, modern overall design.

Whether as Cubo S in the compact version or in the tall version as Cubo L, Cubo models with their hinged door can be perfectly positioned in the corner of a room or directly in front of a wall. That allows this unusual stove in all its variants to enrich any ambiance with its discreet yet elegant presence.