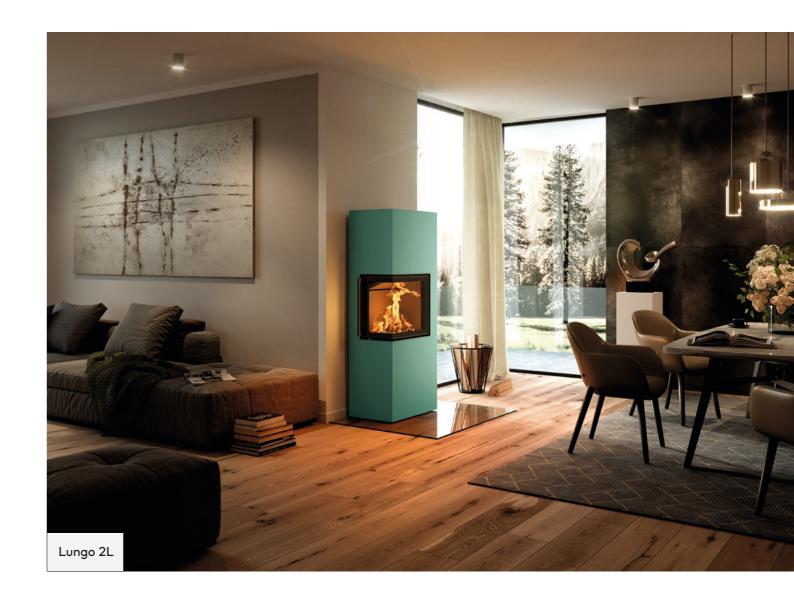

## LUNGO

Strong and powerful

A fire that fascinates from every angle. The Lungo from Living Fire by Spartherm presents an impressive pattern of flames with a unique clean, seamless design that will delight you from several perspectives. For example, this stove can elegantly connect two rooms with a special fire experience.

The Lungo stove can be used to accentuate any ambiance in your personal style. For optimal architectural integration, you can choose freely whether you wish to open the door of the stove with the handle to the left or right, but that's not all: An array of exclusively designed colours is available for the surfaces. Whether pearl, turquoise, nickel or magnolia, the Lungo can be adapted to personal taste with a variety of different colours – for a design with a strong presence.

#### SMART FIREPLACE ASSISTANCE FUNCTIONS

S-Thermatik NEO (combustion control)

S-USI II (cnderpressure control)

Lungo 2L | Lungo 2R also available in the Black Edition. See page 55.