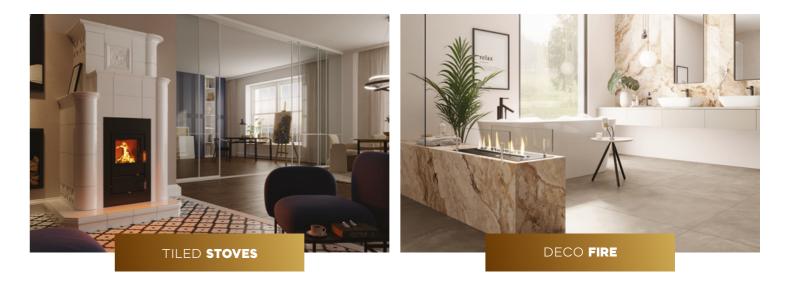

inst the wall even if the wall is combustible. The compact unit takes up little space in your room and at the same time offers you an impressively wide fire panorama. Plus point for the environment: The elegant Saphir is not only an absolute eye-catcher in terms of appearance; its compact format also ensures particularly efficient and thus sustainable use of wood as a fuel.

#### SMART FIREPLACE **ASSISTANCE FUNCTIONS**



Saphir

S-Thermatik NEO (combustion control)







S-ESAM 3.0 (automatic sliding door)





Pearl

metal



#### VARIANTS





## SPARTHERM® PRODUCT RANGE





## DESIGN YOUR PERSONAL MOMENT OF FIRE.



#### **PRODUCT CONSULTANT**

#### WHICH FIRE GOES BEST WITH YOUR LIFE?

Find the stove that precisely meets your requirements in just a few steps!



www.spartherm.com





#### **SPECIALIST DEALERS**

www.youtube.com/sparthermgermany



www.spartherm.com



EN / Art.1019243 / 07-2023