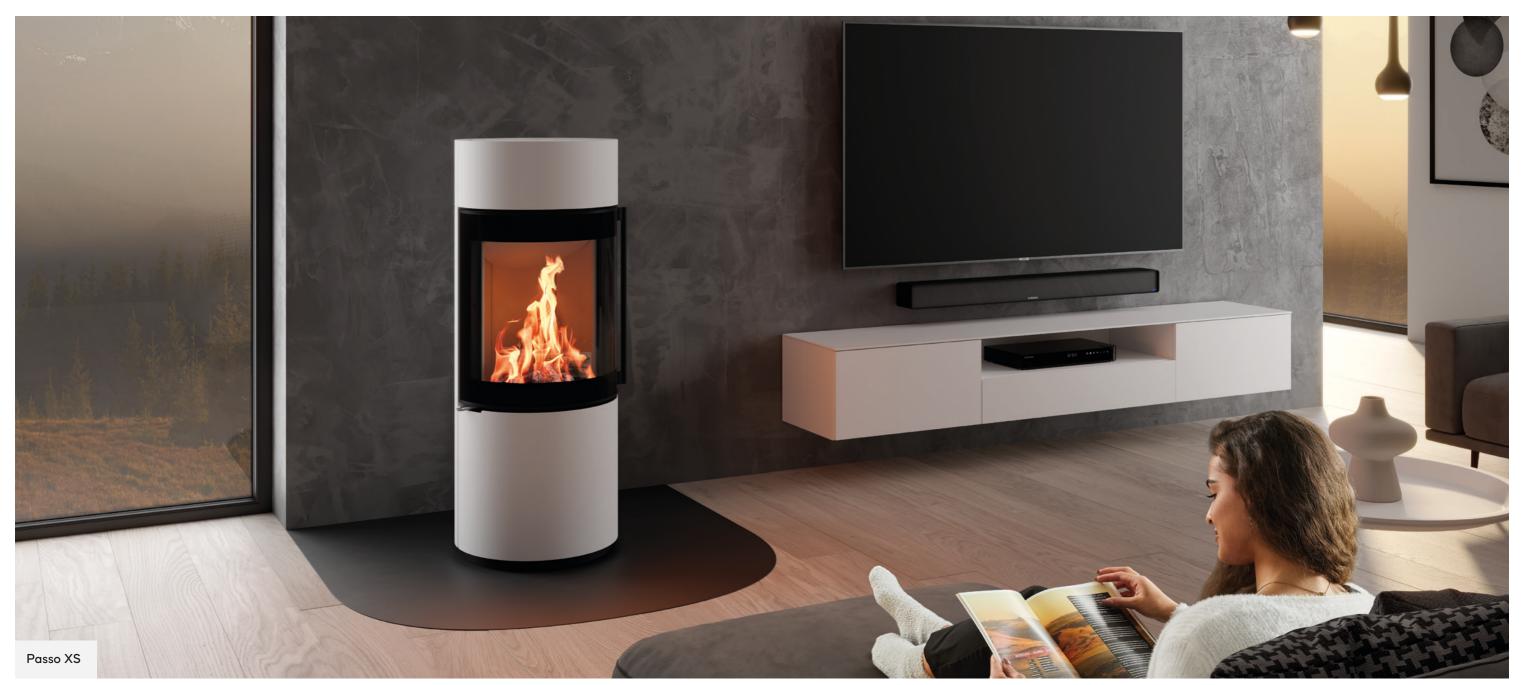

#### Cubo

Variants:

Cubo S | RLU

Cubo L | RLU

Cubo L style | RLU

from page 48

Round and attractive

The round shape is what makes the Passo so charming. Clean lines and a no-frills design allow this stove to harmonise with a wide variety of furnishing concepts in its discreet and calming manner. At the same time, the Passo has a certain presence, but as a slender column it is also elegant and not too dominant.

Also available in the Black Edition. See page 55.

| VAI  | RIANTS      |                |              |  |
|------|-------------|----------------|--------------|--|
| Pass | so XS   RLU |                |              |  |
| \$₽  | 1142 mm     | (( <b>L</b> )) | 4.5–7.7 kW   |  |
|      | А           | ıllı           | 5,9 kW       |  |
| Pass | so S   RLU  |                |              |  |
| \$₽  | 1436 mm     | (( <b>L</b> )) | 4.5 – 7.9 kW |  |
|      | A           | ıllı           | 6.1 kW       |  |
| Pass | so L   RLU  |                |              |  |
| \$₽  | 1636 mm     | (( <b>L</b> )) | 4.5 – 7.9 kW |  |
| í    | А           | ıtl            | 6.1 kW       |  |
|      | ₋           | ž              |              |  |
|      |             |                |              |  |