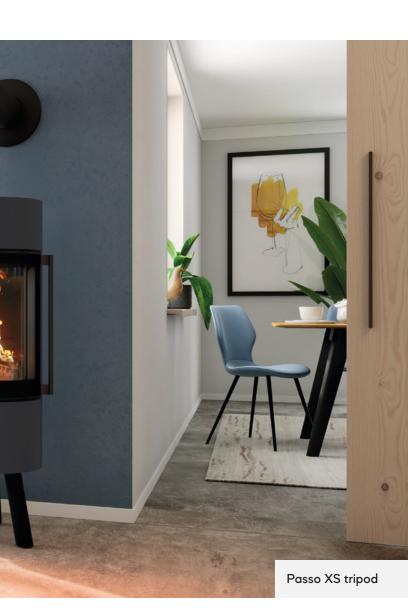

## TRICO

U-shape for fire visibility from three sides

The Trico stove is all about maximum fire visibility. "Tri" stands for three. The combustion chamber is surrounded by three large-area panes. This means that the play of flames is perfectly visible from all points in the room. For special fire moments, the stove can be selected with black fireclay - the fire comes into its own particularly well against a dark background.

Technically, the Trico models score with infraredcoated combustion chamber glazing for reduced radiation distance, high combustion chamber temperatures and reduced soot buildup.

The Trico stove is available in two sizes: both models score with clear design, a compact shape and high energy efficiency. With a basic square shape of 40 x 40 cm, the Trico S model is ideal where space is limited or for smaller rooms, such as in a Tiny House. The Trico L is identical in construction to the Trico S model and features tall, slim dimensions. Its size makes it ideal for rooms with higher ceilings, for example. Optionally, the Trico L can be equipped with a storage element in the upper part.