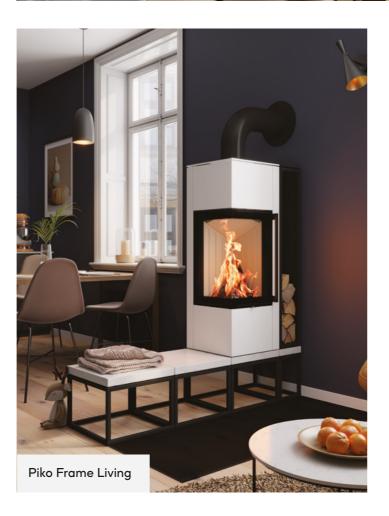

#### VARIANTS

| Piko     | Frame Solitär |                |              |
|----------|---------------|----------------|--------------|
| \$₽      | 1410 mm       | (( <b>L</b> )) | 4.5 – 7.7 kW |
| í.       | A+            | ıl             | 5.9 kW       |
| Piko     | Frame Furnitu | ire            |              |
| 1        | 1410 mm       | ( <b>L</b> ))  | 4.5 – 7.7 kW |
|          | A+            | ıl             | 5.9 kW       |
| Piko     | Frame Living  |                |              |
| \$₽      | 1455 mm       | (( <b>L</b> )) | 4.5 – 7.7 kW |
| <b>í</b> | A+            | 1              | 5.9 kW       |
|          |               |                |              |

## PIKO FRAME

Clear design, focus on fire

Piko Frame Furniture convinces with clear, modern design that