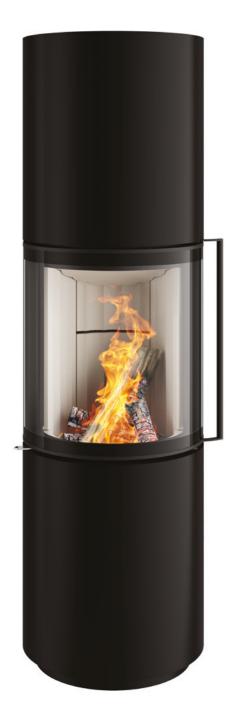

## PASSO

Elegance and performance

Additional available models such as the Passo XS in a rather small compact design and the Passo L as a high column are equally impressive. All Passo variants present the blazing fire at the centre of the stove at a 180 degree angle. This creates a natural feel-good atmosphere.

#### Cubo

Variants:

Cubo S | RLU

Cubo L | RLU

Cubo L style | RLU

from page 48

Round and attractive

The round shape is what makes the Passo so charming. Clean lines and a no-frills design allow this stove to harmonise with a wide variety of furnishing concepts in its discreet and calming manner. At the same time, the Passo has a certain presence, but as a slender column it is also elegant and not too dominant.

Also available in the Black Edition. See page 55.

| VAI  | RIANTS      |                |              |  |
|------|-------------|----------------|--------------|--|
| Pass | so XS   RLU |                |              |  |
| \$₽  | 1142 mm     | (( <b>L</b> )) | 4.5–7.7 kW   |  |
|      | А           | ıllı           | 5,9 kW       |  |
| Pass | so S   RLU  |                |              |  |
| \$₽  | 1436 mm     | (( <b>L</b> )) | 4.5 – 7.9 kW |  |
|      | A           | ıllı           | 6.1 kW       |  |
| Pass | so L   RLU  |                |              |  |
| \$₽  | 1636 mm     | (( <b>L</b> )) | 4.5 – 7.9 kW |  |
| í    | А           | ıtl            | 6.1 kW       |  |
|      | ₋           | ž              |              |  |
|      |             |                |              |  |