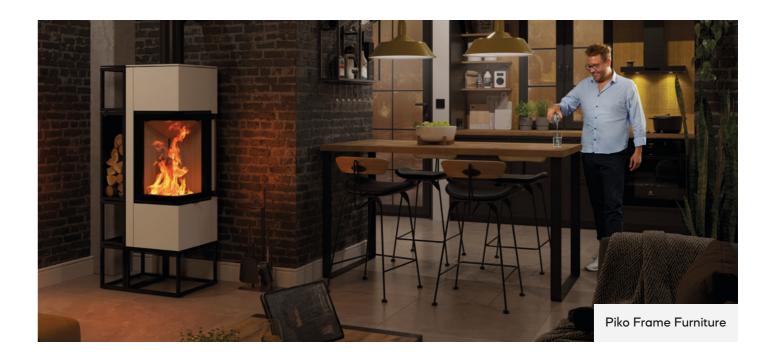

## **PIKO** FRAME

Clear design, focus on fire

sets accents in the interior. Two high, L-shaped viewing paments such as an elongated door handle and narrow shadow gaps emphasize the linear design. As two of ten pre-configured variants, the Piko Frame Solitaire model in white and titanium is an ideal solution for any room situation.

#### VARIANTS

| Piko     | Frame Solitär |                |              |
|----------|---------------|----------------|--------------|
| \$₽      | 1410 mm       | (( <b>L</b> )) | 4.5 – 7.7 kW |
| í.       | A+            | ıl             | 5.9 kW       |
| Piko     | Frame Furnitu | ire            |              |
| 1        | 1410 mm       | ( <b>L</b> ))  | 4.5 – 7.7 kW |
|          | A+            | ıl             | 5.9 kW       |
| Piko     | Frame Living  |                |              |
| \$₽      | 1455 mm       | (( <b>L</b> )) | 4.5 – 7.7 kW |
| <b>í</b> | A+            | 1              | 5.9 kW       |
|          |               |                |              |

## PIKO FRAME

Clear design, focus on fire

Piko Frame Furniture convinces with clear, modern design that