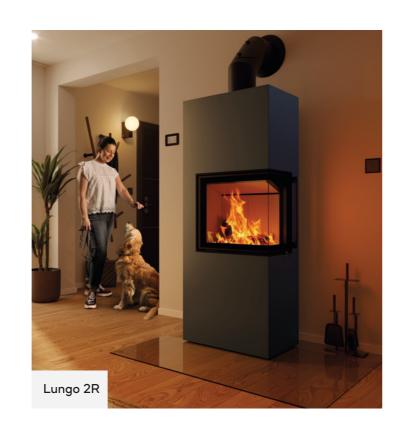

## LUNGO

Strong and powerful

A fire that fascinates from every angle. The Lungo from Living Fire by Spartherm presents an impressive pattern of flames with a unique clean, seamless design that will delight you from several perspectives. For example, this stove can elegantly connect two rooms with a special fire experience.

The Lungo stove can be used to accentuate any ambiance in your personal style. For optimal architectural integration, you can choose freely whether you wish to open the door of the stove with the handle to the left or right, but that's not all: An array of exclusively designed colours is available for the surfaces. Whether pearl, turquoise, nickel or magnolia, the Lungo can be adapted to personal taste with a variety of different colours – for a design with a strong presence.

#### SMART FIREPLACE ASSISTANCE FUNCTIONS

S-Thermatik NEO (combustion control)

S-USI II (cnderpressure control)

Lungo 2L | Lungo 2R also available in the Black Edition. See page 55.