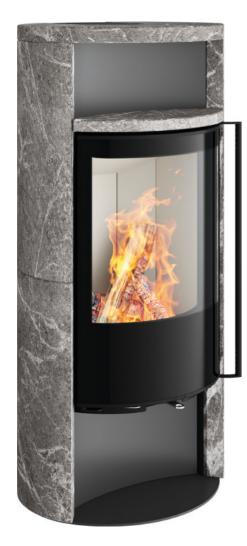

## SINO

A true classic

Cosiness has a name: Sino City. This unique stove from Living Fire by Spartherm brings nature into your home. Sino City is available in a variety of natural materials: Sahara colour sandstone, soapstone in a stylish grey or the light limestone Porto Blanco. lehnen.

The different natural stone cover panels radiate warmth and tranquillity. Their discreet appearance blends harmoniously into the style world of the respective interior design concept. In addition to the natural stones with their unique grain, a warming plate for a tea set and the spacious firewood compartment create a relaxing atmosphere inviting you to lean back and feel at peace.

#### SIDE PANEL AND TOP PLATE

Soapstone

Sahara

Limestone Porto Blanco

#### VARIANTS Sino City | RLU ‡₽ 1282 mm ((**L**)) 4.5 – 7.7 kW ſ≣ A 5.9 kW

Natural yet sophisticated