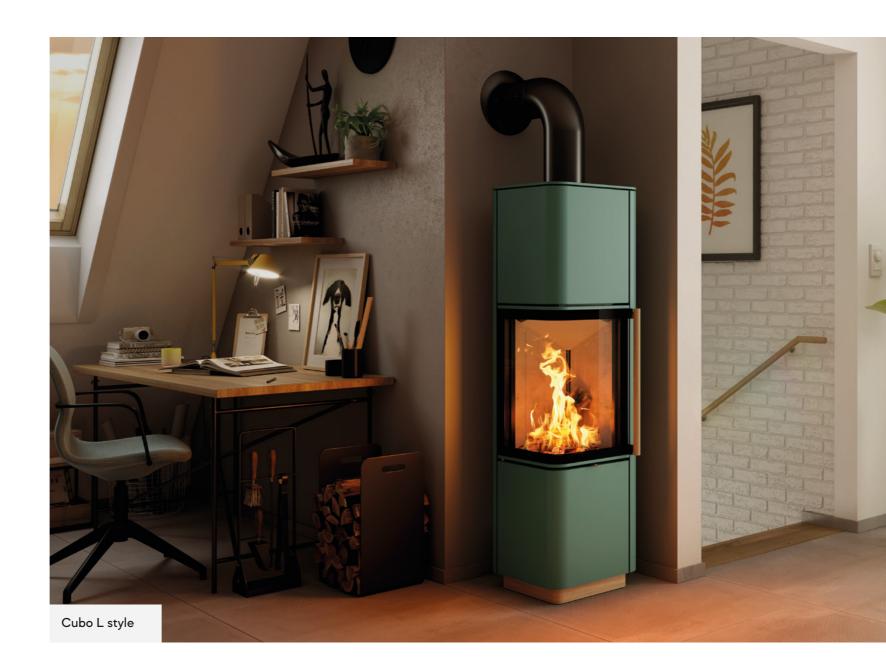

## CUBO

Gentle and clear

Pearl

metal

The Cubo is a stove that will surprise you with its unique lines. Its gently rounded corners, which seem almost soft, combine harmoniously with the minimalist, modern overall design.

Whether as Cubo S in the compact version or in the tall version as Cubo L, Cubo models with their hinged door can be perfectly positioned in the corner of a room or directly in front of a wall. That allows this unusual stove in all its variants to enrich any ambiance with its discreet yet elegant presence.

For unique style

#### SMART FIREPLACE ASSISTANCE FUNCTIONS

S-Thermatik NEO (combustion control)

S-USI II (underpressure control)

50

You fancy shape and colour? Then the Cubo L style with its generous glass across the corner is sure to whet your appetite for style with its many design variations. Be it the soft wood tone or the turquoise colour reminiscent of the ocean, with the Cubo L style modern trend colours and wood elements can be combined in many new ways – for a unique personal style.

To support this style in a smart way, Spartherm has developed some innovative assistance functions for the stove. For instance, the electrically controlled S-Thermatik NEO allows the wood to burn evenly in a CO<sub>2</sub>-neutral manner. The electric underpressure control, designed according to the latest state of the art, ensures maximum safety.

| VAF | RIANT    | -S      |                |            |  |
|-----|----------|---------|----------------|------------|--|
| Cub | o L styl | e   RLl | J              |            |  |
| \$₽ | 1466 mm  |         | (( <b>L</b> )) | 4.5–7.7 kW |  |
| 1   | A+       |         | ıIİ            | 5.9 kW     |  |
|     |          |         |                |            |  |
| →   |          | Ì↓      | X              |            |  |