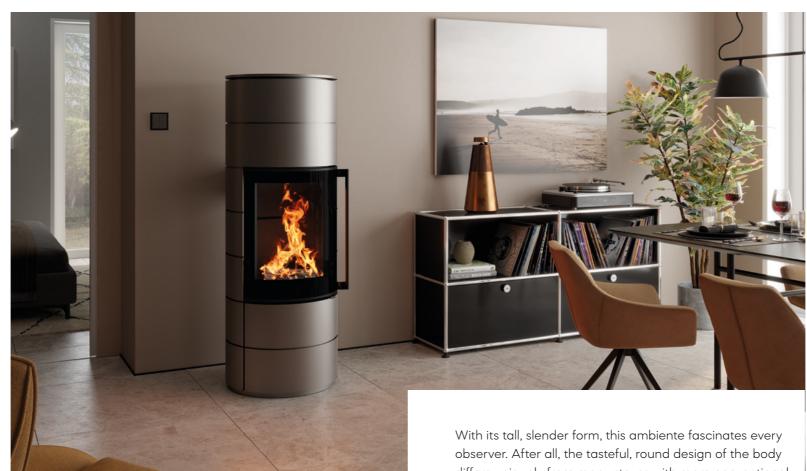

## AMBIENTE

A round highlight for a great ambiance

embiente a4 H<sub>2</sub>O

#### SMART FIREPLACE ASSISTANCE FUNCTIONS

ambiente a3

S-Thermatik NEO (combustion control)

S-USI II (underpressure control) With its tall, slender form, this ambiente fascinates every observer. After all, the tasteful, round design of the body differs uniquely from many stoves with more conventional designs. Relax and enjoy the pattern of flames through the large, rounded panoramic glass.

Aside from the tall, compact variant, the technically sophisticated ambiente a4  $H_2O$  is particularly impressive thanks to its innovative heat exchanger. The fire in the stove doesn't just look beautiful, it also heats the water in your entire home.