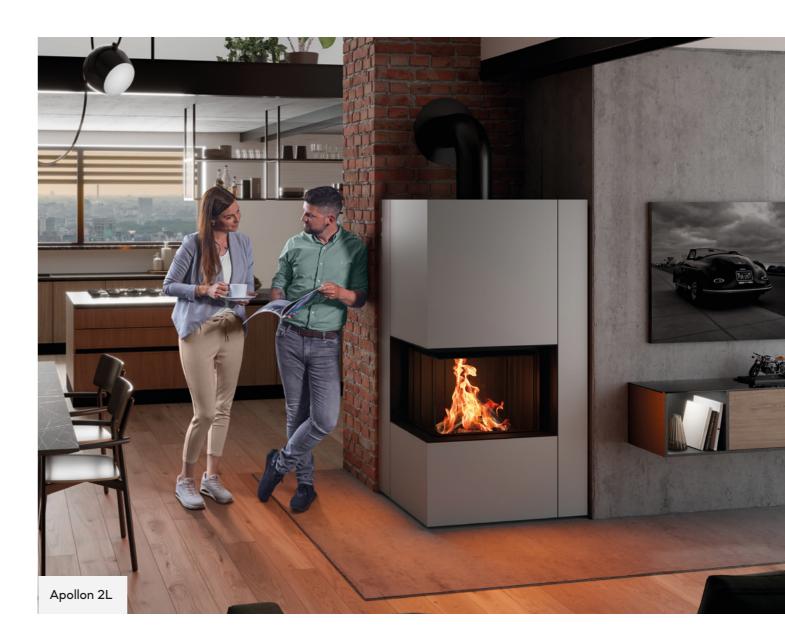

## APOLLON

Experience fire from two sides

If you don't have any long walls available for your compact unit or would like to fit it neatly in a corner of the room, the Apollon model is the perfect choice for you. As in all models of the Spartherm Excellent Edition, the combustion chamber of Apollon has a very spacious design and the large glass windows with the patented window cleaning system can be raised at the push of a button, if desired.

Other features that show that our developers know how to move past straight-forward concepts include the additional fireplace assistance functions that are part of the Apollon model and all other models of the Spartherm Excellent Edition.

#### SMART FIREPLACE ASSISTANCE FUNCTIONS

S-Thermatik NEO (combustion control)

S-USI II (underpressure control)

S-ESAM 3.0 (automatic sliding door)

| VARIANTS                |                     |  |
|-------------------------|---------------------|--|
| Apollon 2L   Apollon 2R |                     |  |
| ‡                       | ((ム)) 6.9 – 12.7 kW |  |
| á                       | <b>11</b> 9.8 kW    |  |
| <b>↓ XX</b>             |                     |  |