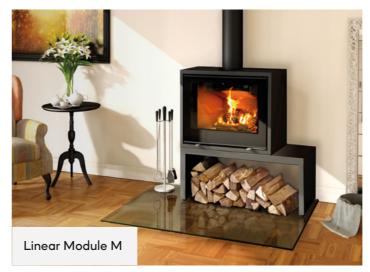

## LINEAR MODULE

Room for fire

#### SMART FIREPLACE ASSISTANCE FUNCTIONS

S-USI II (underpressure control)

COLOURS

The experience of fire is the focus in the Linear Module. This stove's all-black design creates the perfect stage for the flickering flames, even in compact spaces thanks to the Linear Module XS. If you prefer a large combustion chamber instead, you will find the Linear Module M the perfect companion for a cool winter's evening.

The various stove models are accompanied by a gracefully designed bench that not only supports the combustion chamber but also provides space for the wood supply – for pure enjoyment of fire.