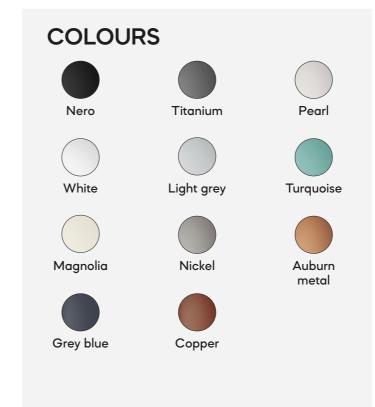

#### COLOURS

Nero

White

Turquoise

Auburn metal

Magnolia

Copper

Nickel

## COLOURS

Nero

White

Magnolia

144

Light grey

Nickel

Copper

#### SMART FIREPLACE **ASSISTANCE FUNCTIONS**

S-Thermatik NEO

(combustion control)

S-USI II (underpressure control)

COLOURS Nero Titanium White Light grey Turquoise Nickel Auburn Magnolia Grey blue Copper