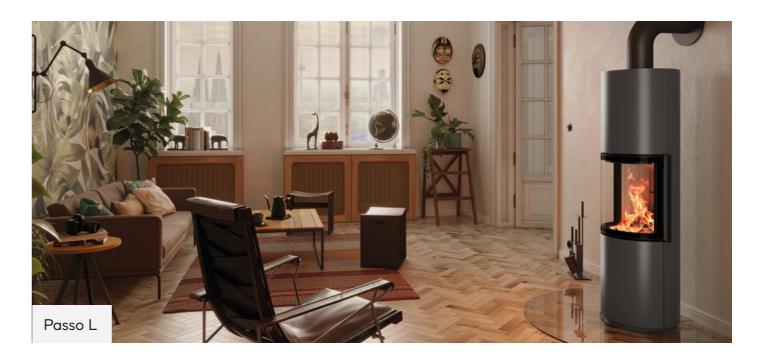

## PASSO

Elegance and performance

Additional available models such as the Passo XS in a rather small compact design and the Passo L as a high column are equally impressive. All Passo variants present the blazing fire at the centre of the stove at a 180 degree angle. This creates a natural feel-good atmosphere.

Also available in the Black Edition. See page 55.

| VAI  | RIANTS      |                |              |  |
|------|-------------|----------------|--------------|--|
| Pass | so XS   RLU |                |              |  |
| \$₽  | 1142 mm     | (( <b>L</b> )) | 4.5–7.7 kW   |  |
|      | А           | ıllı           | 5,9 kW       |  |
| Pass | so S   RLU  |                |              |  |
| \$₽  | 1436 mm     | (( <b>L</b> )) | 4.5 – 7.9 kW |  |
|      | A           | ıllı           | 6.1 kW       |  |
| Pass | so L   RLU  |                |              |  |
| \$₽  | 1636 mm     | (( <b>L</b> )) | 4.5 – 7.9 kW |  |
| í    | А           | ıtl            | 6.1 kW       |  |
|      | ₋           | ž              |              |  |
|      |             |                |              |  |