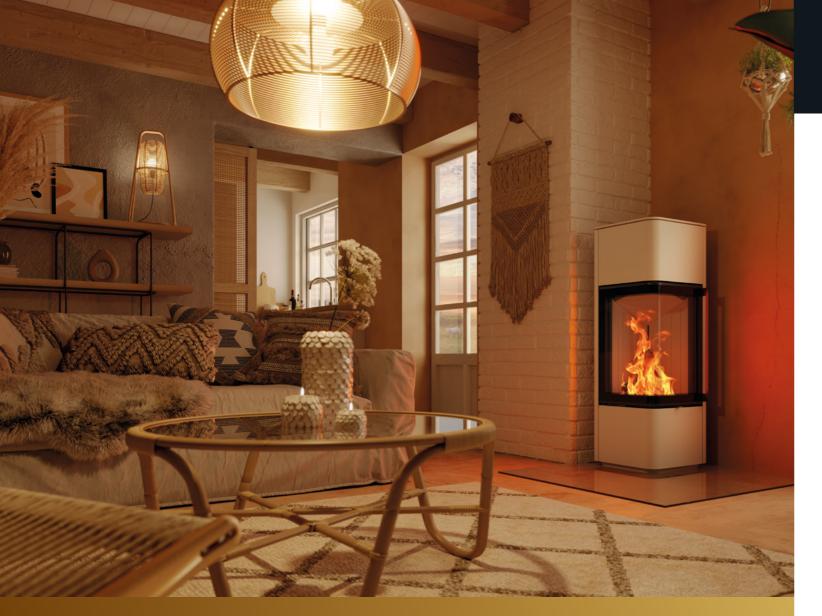

## ARES

A panoramic view of fire

#### COLOURS

66

The combustion chamber of the Ares model has three glass sides, presenting an unobstructed view of the flickering flames from three angles. Thanks to its high material thickness of 3 mm, Ares can be installed directly adjacent to a wall. Or would you prefer a freestanding installation? In that case the rear section of Ares can simply be painted to match the overall colour of the stove, just like all models in the Spartherm Excellent Edition. For perfect elegance from all angles.

# VARIANT Ares ① 1775 mm (८.) 1775 mm (८.) ① 1775 mm 10.0 kW

View from three sides

Grey blue

Raw steel

Copper

Pearl

SMART FIREPLACE ASSISTANCE FUNCTIONS

S-Thermatik NEO (combustion control)