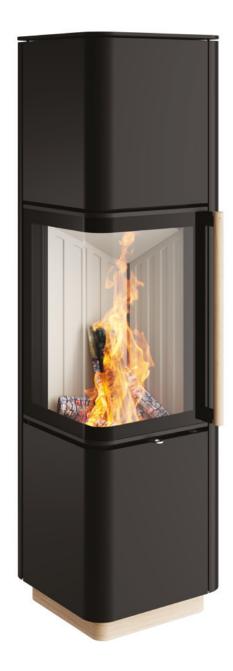

For unique style

#### SMART FIREPLACE ASSISTANCE FUNCTIONS

S-Thermatik NEO (combustion control)

S-USI II (underpressure control)

50

You fancy shape and colour? Then the Cubo L style with its generous glass across the corner is sure to whet your appetite for style with its many design variations. Be it the soft wood tone or the turquoise colour reminiscent of the ocean, with the Cubo L style modern trend colours and wood elements can be combined in many new ways – for a unique personal style.

To support this style in a smart way, Spartherm has developed some innovative assistance functions for the stove. For instance, the electrically controlled S-Thermatik NEO allows the wood to burn evenly in a CO<sub>2</sub>-neutral manner. The electric underpressure control, designed according to the latest state of the art, ensures maximum safety.

| VAF | RIANT    | -S      |                |            |  |
|-----|----------|---------|----------------|------------|--|
| Cub | o L styl | e   RLl | J              |            |  |
| \$₽ | 1466 mm  |         | (( <b>L</b> )) | 4.5–7.7 kW |  |
| 1   | A+       |         | ıIİ            | 5.9 kW     |  |
|     |          |         |                |            |  |
| →   |          | Ì↓      | X              |            |  |