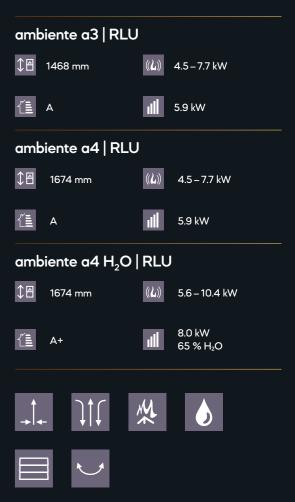

## AMBIENTE

A round highlight for a great ambiance

embiente a4 H<sub>2</sub>O

#### SMART FIREPLACE ASSISTANCE FUNCTIONS

ambiente a3

S-Thermatik NEO (combustion control)

S-USI II (underpressure control) With its tall, slender form, this ambiente fascinates every observer. After all, the tasteful, round design of the body differs uniquely from many stoves with more conventional designs. Relax and enjoy the pattern of flames through the large, rounded panoramic glass.

Aside from the tall, compact variant, the technically sophisticated ambiente a4  $H_2O$  is particularly impressive thanks to its innovative heat exchanger. The fire in the stove doesn't just look beautiful, it also heats the water in your entire home.