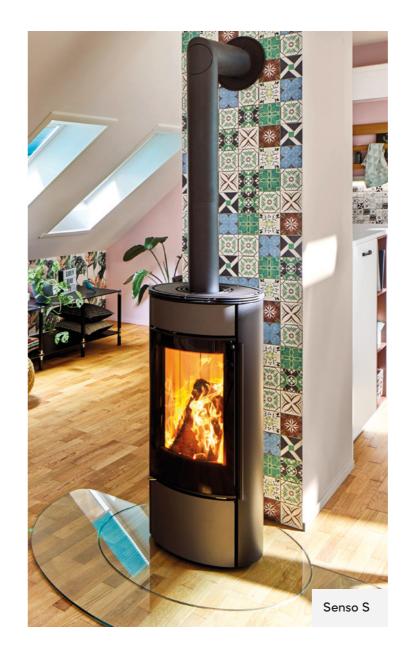

# **SENSO**

Timeless design in classic shape

#### SMART FIREPLACE **ASSISTANCE FUNCTIONS**

S-Thermatik NEO (combustion control)

S-USI II (underpressure control)

#### COLOURS