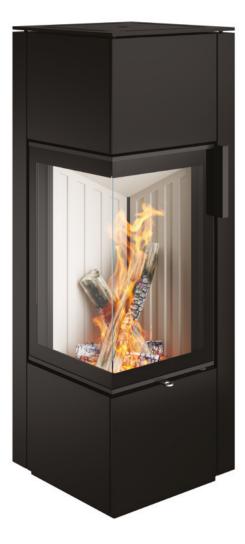

## **PIKO**

Taming flames with steel

Piko S steel is also available in the Black Edition. See page 54.

#### **SMART FIREPLACE ASSISTANCE FUNCTIONS**

S-Thermatik NEO (combustion control)

S-USI II (underpressure control)

| VARIANT       |                   |
|---------------|-------------------|
| Piko S steel  |                   |
| ‡∄ 1160 mm    | ((L)) 4.5–7.7 kW  |
| <u>{</u> ∎ A+ | <b>ill</b> 5.9 kW |
| <b>↓</b>      |                   |