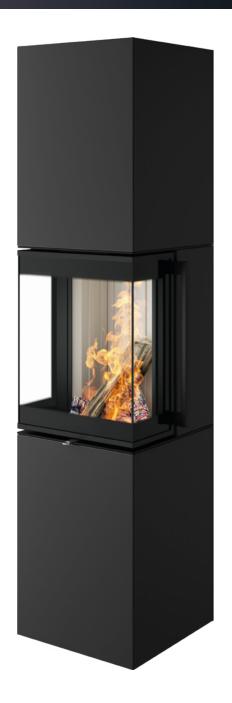

## TRICO

U-shape for fire visibility from three sides

The Trico stove is all about maximum fire visibility. "Tri" stands for three. The combustion chamber is surrounded by three large-area panes. This means that the play of flames is perfectly visible from all points in the room. For special fire moments, the stove can be selected with black fireclay - the fire comes into its own particularly well against a dark background.

Technically, the Trico models score with infraredcoated combustion chamber glazing for reduced radiation distance, high combustion chamber temperatures and reduced soot buildup.

The Trico stove is available in two sizes: both models score with clear design, a compact shape and high energy efficiency. With a basic square shape of 40 x 40 cm, the Trico S model is ideal where space is limited or for smaller rooms, such as in a Tiny House. The Trico L is identical in construction to the Trico S model and features tall, slim dimensions. Its size makes it ideal for rooms with higher ceilings, for example. Optionally, the Trico L can be equipped with a storage element in the upper part.