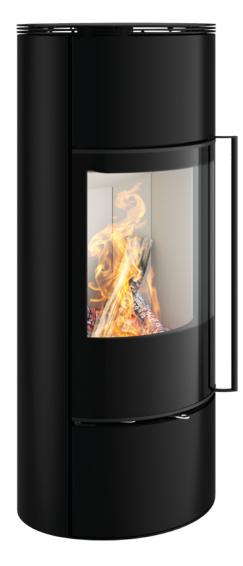

## SENSO

Experience with all senses

The flames flicker and make the wood crackle – the Senso stove will fascinate you with its generously curved panoramic glass and its harmonious design, which can be adapted to your personal ambiance thanks to a wide range of available colours. The oval and balanced shape of the Senso allows a perfect equilibrium between slim appearance and space for a high blazing fire.

For those who want to act sustainably, the Senso M  $H_2O$  is a stove that features not just an extraordinary design but also technical innovation for the benefit of the environment. This is because the Senso M  $H_2O$  has a water heat exchanger that automatically heats water for your home while the fire is burning, thereby saving resources.

#### SMART FIREPLACE ASSISTANCE FUNCTIONS

S-Thermatik NEO (combustion control)

S-USI II (underpressure control)

Design meets function