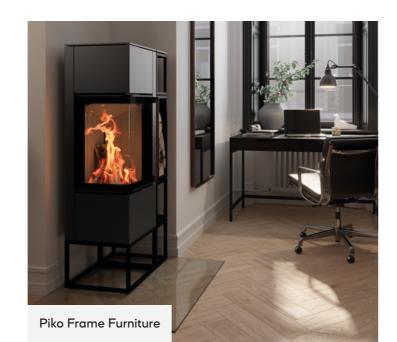

## **PIKO** FRAME

Clear design, focus on fire

sets accents in the interior. Two high, L-shaped viewing paments such as an elongated door handle and narrow shadow gaps emphasize the linear design. As two of ten pre-configured variants, the Piko Frame Solitaire model in white and titanium is an ideal solution for any room situation.

#### VARIANTS

| Piko     | Frame Solitär |                |              |
|----------|---------------|----------------|--------------|
| \$₽      | 1410 mm       | (( <b>L</b> )) | 4.5 – 7.7 kW |
| í.       | A+            | ıl             | 5.9 kW       |
| Piko     | Frame Furnitu | ire            |              |
| 1        | 1410 mm       | ( <b>L</b> ))  | 4.5 – 7.7 kW |
|          | A+            | ıl             | 5.9 kW       |
| Piko     | Frame Living  |                |              |
| \$₽      | 1455 mm       | (( <b>L</b> )) | 4.5 – 7.7 kW |
| <b>í</b> | A+            | 1              | 5.9 kW       |
|          |               |                |              |

## PIKO FRAME

Clear design, focus on fire

Piko Frame Furniture convinces with clear, modern design that