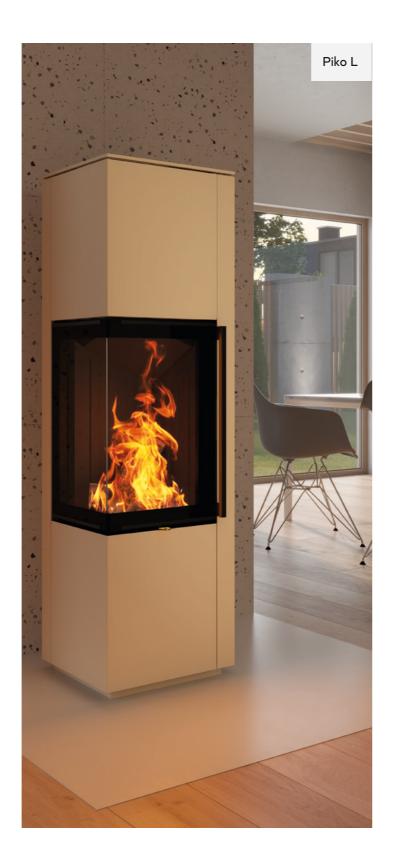

### **PIKO**

The fire in focus

#### SMART FIREPLACE ASSISTANCE FUNCTIONS

S-Thermatik NEO (combustion control)

S-USI II (underpressure control) There's an edge to this model that you are sure to love. Offering a view of the flickering flames from different perspectives, Piko models are designed to fascinate. This stove opens up exciting views and insights from two sides, making it an eye-catching design element for open-plan living spaces.

The clean, minimalist lines define the cubic character of all variants of this impressive stove. If desired, the Piko L can also be fitted with a stylish firewood compartment to emphasise its effect. In addition to its special look the Piko  $H_2O$  model also features an appealing aspect that the other stoves of this series do not have. This particular stove is equipped with a water heat exchanger. That is how – practically as an aside – it provides hot water to your whole home. This is what smart sustainability looks like.