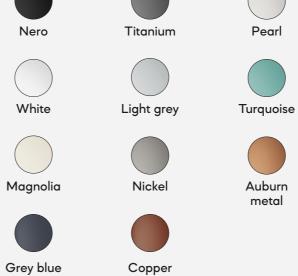

#### COLOURS

Nero

White

Turquoise

Auburn metal

Magnolia

Copper

Nickel

## COLOURS

Nero

White

Magnolia

144

Light grey

Nickel

Copper

The Lungo stove can be used to accentuate any ambiance in your personal style. For optimal architectural integration, you can choose freely whether you wish to open the door of the stove with the handle to the left or right, but that's not all: An array of exclusively designed colours is available for the surfaces. Whether pearl, turquoise, nickel or magnolia, the Lungo can be adapted to personal taste with a variety of different colours – for a design with a strong presence.

#### SMART FIREPLACE **ASSISTANCE FUNCTIONS**

S-Thermatik NEO

(combustion control)

S-USI II (underpressure control)

COLOURS Nero Titanium White Light grey Turquoise Nickel Auburn Magnolia Grey blue Copper