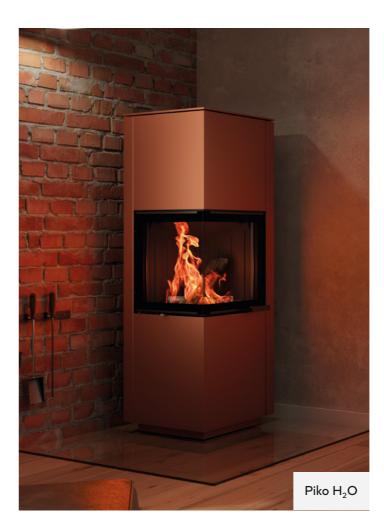

### **PIKO**

The fire in focus

#### SMART FIREPLACE ASSISTANCE FUNCTIONS

S-Thermatik NEO (combustion control)

S-USI II (underpressure control) There's an edge to this model that you are sure to love. Offering a view of the flickering flames from different perspectives, Piko models are designed to fascinate. This stove opens up exciting views and insights from two sides, making it an eye-catching design element for open-plan living spaces.

The clean, minimalist lines define the cubic character of all variants of this impressive stove. If desired, the Piko L can also be fitted with a stylish firewood compartment to emphasise its effect. In addition to its special look the Piko  $H_2O$  model also features an appealing aspect that the other stoves of this series do not have. This particular stove is equipped with a water heat exchanger. That is how – practically as an aside – it provides hot water to your whole home. This is what smart sustainability looks like.