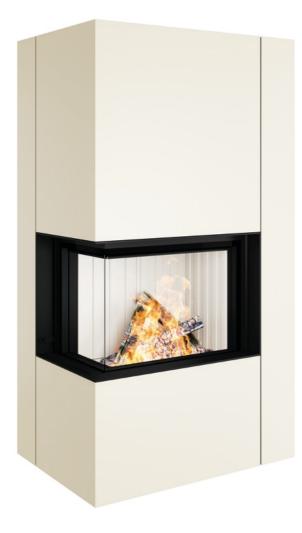

## TRICO

U-shape for fire visibility from three sides

The Trico stove is all about maximum fire visibility. "Tri" stands for three. The combustion chamber is surrounded by three large-area panes. This means that the play of flames is perfectly visible from all points in the room. For special fire moments, the stove can be selected with black fireclay - the fire comes into its own particularly well against a dark background.

Technically, the Trico models score with infraredcoated combustion chamber glazing for reduced radiation distance, high combustion chamber temperatures and reduced soot buildup.

The Trico stove is available in two sizes: both models score with clear design, a compact shape and high energy efficiency. With a basic square shape of 40 x 40 cm, the Trico S model is ideal where space is limited or for smaller rooms, such as in a Tiny House. The Trico L is identical in construction to the Trico S model and features tall, slim dimensions. Its size makes it ideal for rooms with higher ceilings, for example. Optionally, the Trico L can be equipped with a storage element in the upper part.

#### SMART FIREPLACE ASSISTANCE FUNCTIONS

S-Thermatik NEO (combustion control)

S-USI II (underpressure control)

| VARIANTS            |                             |
|---------------------|-----------------------------|
| Trico S   RLU       |                             |
| \$ <b>⋳</b> 1495 mm | 《 <b>し</b> 》 4.5 – 7.8 kW   |
| <u>{</u> ∎ A+       | <b>11</b> 6.0 kW            |
| Trico L   RLU       |                             |
| <b>↓</b>            | (( <b>L</b> )) 4.5 – 7.8 kW |
| <u>(ا</u> A+        | 111 6.0 kW                  |
|                     | *                           |