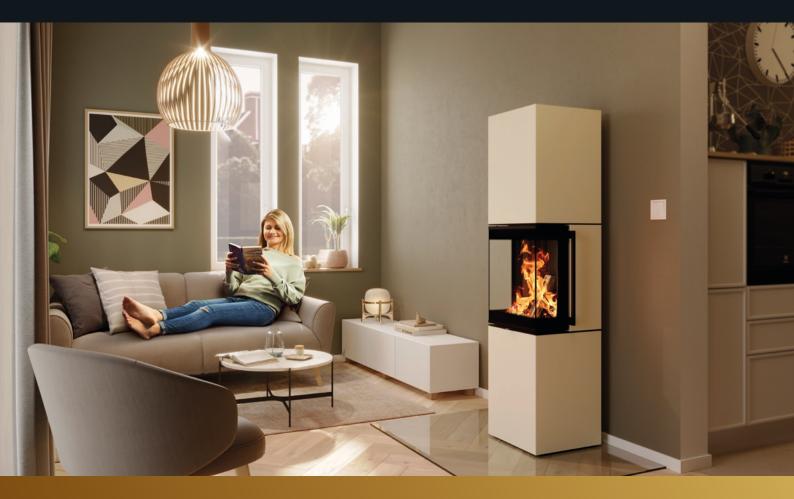

## STOVES AND Compact units

Fire love. For a lifetime..

#### **STOVES**

Fireclay eboris 1300 ultra ivory

Fireclay eboris 1300 ultra black

COMPACT UNITS

#### **INNOVATIVE TECHNOLOGY IN TIMELESS DESIGN**

A crackling fire draws the eye and invites you to relax in front of the fireplace. If you want to experience fire in exclusive style, let yourself be inspired by the impressive variety of extraordinary LIVING FIRE stoves by Spartherm. Manufactured in Germany with high-quality select materials, the current models combine innovative stove technology and pioneering design in harmonious perfection. To make the fire experience even more personal, numerous modifications have been developed to customise each stove to suit your own needs. Numerous LIVING FIRE models also feature the sophisticated "S-Thermatik NEO" combustion control system, which uses the fuel to maximum efficiency in the spirit of sustainability. At the same time, the optional thermal storage elements provide even more cosy warmth and a feel-good ambiance in the firelight.