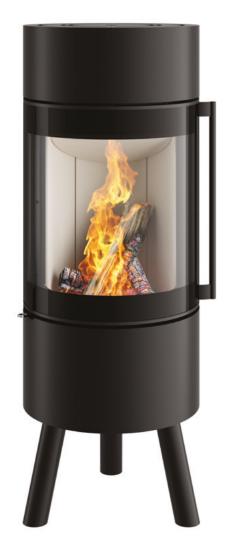

## PASSO

Unique on three legs

A design highlight for any home. The Passo XS tripod is a stove that rests majestically on a pedestal like a piece of furniture and unites the best of both worlds. Its three legs not only ensure the Passo XS tripod is stable, they also make it a defining style element in any furnishing concept.

As safety is a top priority for all stoves in the Living Fire by Spartherm range, the smart underpressure control has also been developed for this model. In this model the latest innovative combustion technology meets today's fashionable style. This unique look is a true eye-catcher for an extraordinary ambiance.