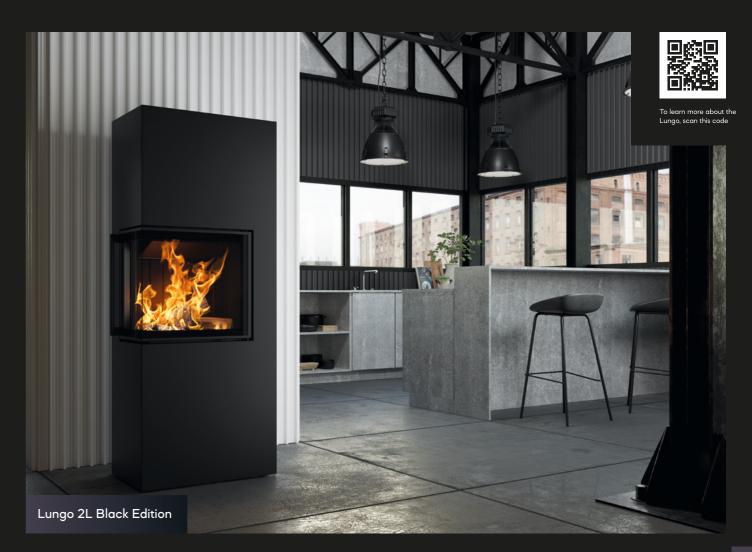

## LUNGO

Strong and powerful

A fire that fascinates from every angle. The Lungo from Living Fire by Spartherm presents an impressive pattern of flames with a unique clean, seamless design that will delight you from several perspectives. For example, this stove can elegantly connect two rooms with a special fire experience.

The Lungo stove can be used to accentuate any ambiance in your personal style. For optimal architectural integration, you can choose freely whether you wish to open the door of the stove with the handle to the left or right, but that's not all: An array of exclusively designed colours is available for the surfaces. Whether pearl, turquoise, nickel or magnolia, the Lungo can be adapted to personal taste with a variety of different colours – for a design with a strong presence.

#### SMART FIREPLACE ASSISTANCE FUNCTIONS

S-Thermatik NEO (combustion control)

S-USI II (cnderpressure control)

Lungo 2L | Lungo 2R also available in the Black Edition. See page 55.