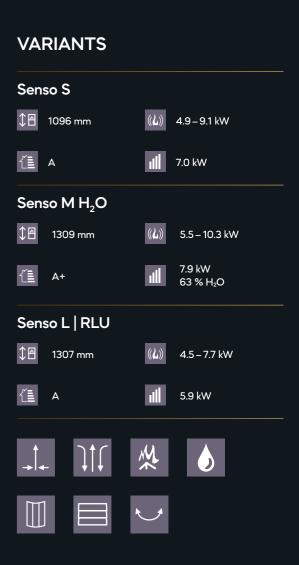

## SENSO

Experience with all senses

The flames flicker and make the wood crackle – the Senso stove will fascinate you with its generously curved panoramic glass and its harmonious design, which can be adapted to your personal ambiance thanks to a wide range of available colours. The oval and balanced shape of the Senso allows a perfect equilibrium between slim appearance and space for a high blazing fire.

For those who want to act sustainably, the Senso M  $H_2O$  is a stove that features not just an extraordinary design but also technical innovation for the benefit of the environment. This is because the Senso M  $H_2O$  has a water heat exchanger that automatically heats water for your home while the fire is burning, thereby saving resources.

#### SMART FIREPLACE ASSISTANCE FUNCTIONS

S-Thermatik NEO (combustion control)

S-USI II (underpressure control) COLOURS

With its special look, the Senso L fashion will fascinate you at first sight. Its concrete cover panels shape its extravagant design in a unique way. That makes this extraordinary stove with its large panoramic glass a style object for every modern ambiance.

The Senso L fashion can also be equipped with smart fireplace assistance functions of particularly high quality. The electric S-Thermatik NEO, for example, ensures that the wood burns efficiently and an underpressure control creates even more safety – for a relaxed fire experience.

## VARIANTS Senso L fashion | RLU 1282 mm (L) 4.5-7.7 kW L A II 5.9 kW

# **SENSO**

Timeless design in classic shape