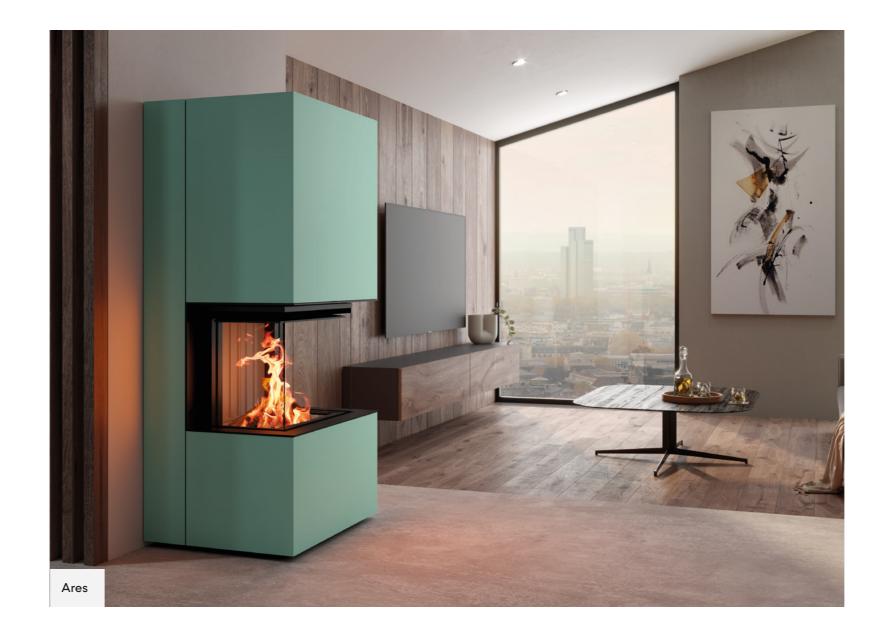

## ARES

A panoramic view of fire

#### COLOURS

66

The combustion chamber of the Ares model has three glass sides, presenting an unobstructed view of the flickering flames from three angles. Thanks to its high material thickness of 3 mm, Ares can be installed directly adjacent to a wall. Or would you prefer a freestanding installation? In that case the rear section of Ares can simply be painted to match the overall colour of the stove, just like all models in the Spartherm Excellent Edition. For perfect elegance from all angles.

# VARIANT Ares ① 1775 mm (८.) 1775 mm (८.) ① 1775 mm 10.0 kW

View from three sides

Grey blue

Raw steel

Copper

Pearl

SMART FIREPLACE ASSISTANCE FUNCTIONS

S-Thermatik NEO (combustion control)