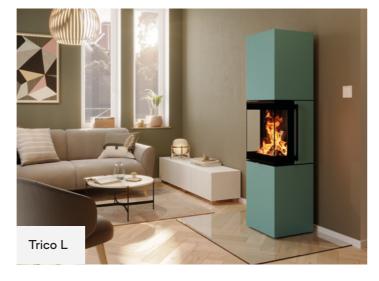

## TRICO

U-shape for fire visibility from three sides

The Trico stove is all about maximum fire visibility. "Tri" stands for three. The combustion chamber is surrounded by three large-area panes. This means that the play of flames is perfectly visible from all points in the room. For special fire moments, the stove can be selected with black fireclay - the fire comes into its own particularly well against a dark background.

Technically, the Trico models score with infraredcoated combustion chamber glazing for reduced radiation distance, high combustion chamber temperatures and reduced soot buildup.

The Trico stove is available in two sizes: both models score with clear design, a compact shape and high energy efficiency. With a basic square shape of 40 x 40 cm, the Trico S model is ideal where space is limited or for smaller rooms, such as in a Tiny House. The Trico L is identical in construction to the Trico S model and features tall, slim dimensions. Its size makes it ideal for rooms with higher ceilings, for example. Optionally, the Trico L can be equipped with a storage element in the upper part.

#### SMART FIREPLACE ASSISTANCE FUNCTIONS

S-Thermatik NEO (combustion control)

S-USI II (underpressure control)

| VARIANTS            |                             |
|---------------------|-----------------------------|
| Trico S   RLU       |                             |
| \$ <b>⋳</b> 1495 mm | 《 <b>し</b> 》 4.5 – 7.8 kW   |
| <u>{</u> ∎ A+       | <b>11</b> 6.0 kW            |
| Trico L   RLU       |                             |
| <b>↓</b>            | (( <b>L</b> )) 4.5 – 7.8 kW |
| <u>(ا</u> A+        | 111 6.0 kW                  |
|                     | *                           |