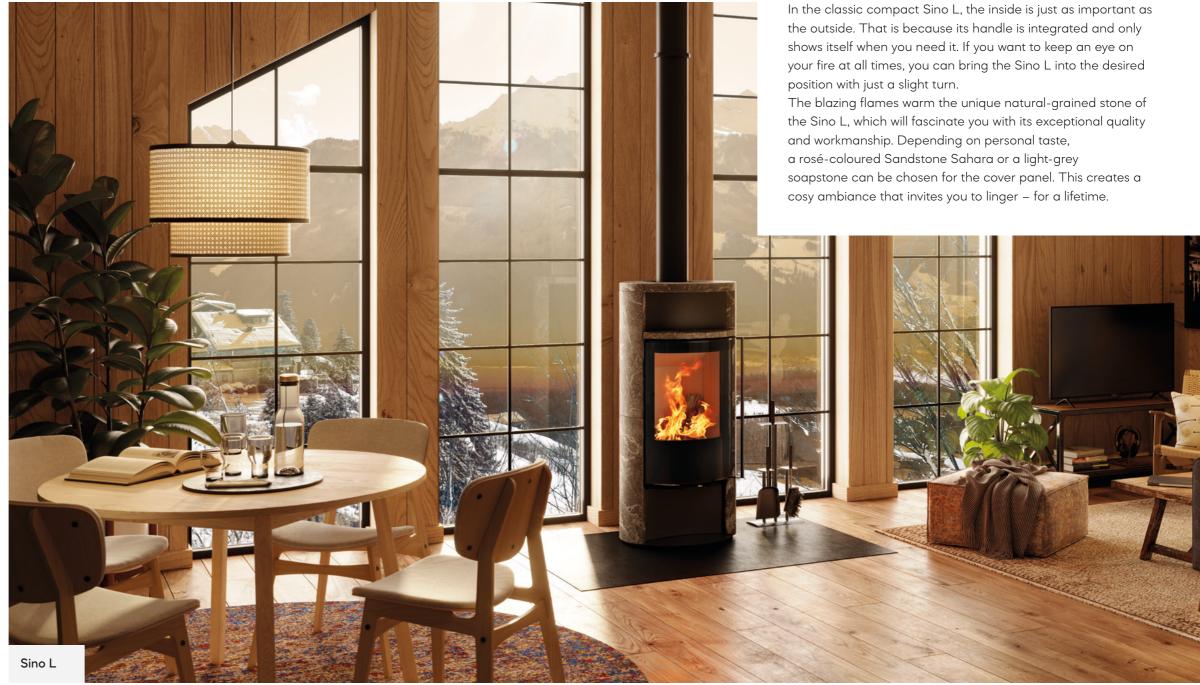

## SINO

A true classic

Cosiness has a name: Sino City. This unique stove from Living Fire by Spartherm brings nature into your home. Sino City is available in a variety of natural materials: Sahara colour sandstone, soapstone in a stylish grey or the light limestone Porto Blanco. lehnen.

The different natural stone cover panels radiate warmth and tranquillity. Their discreet appearance blends harmoniously into the style world of the respective interior design concept. In addition to the natural stones with their unique grain, a warming plate for a tea set and the spacious firewood compartment create a relaxing atmosphere inviting you to lean back and feel at peace.

#### COLOURS

FRONT COVER PANEL

SIDE PANEL, TOP PLATE AND WARMING COMPARTMENT

Sandstone Sahara

Soapstone

| VARIANTS     |                             |
|--------------|-----------------------------|
| Sino L   RLU |                             |
| 1266 mm      | (( <b>L</b> )) 4.5 – 7.7 kW |
| A A          | 11 5.9 kW                   |
|              |                             |