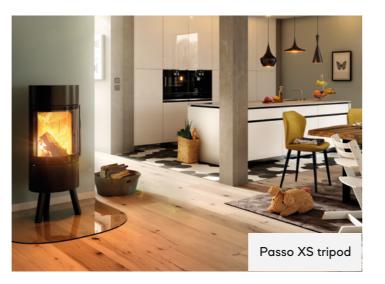

## PASSO

Unique on three legs

A design highlight for any home. The Passo XS tripod is a stove that rests majestically on a pedestal like a piece of furniture and unites the best of both worlds. Its three legs not only ensure the Passo XS tripod is stable, they also make it a defining style element in any furnishing concept.

As safety is a top priority for all stoves in the Living Fire by Spartherm range, the smart underpressure control has also been developed for this model. In this model the latest innovative combustion technology meets today's fashionable style. This unique look is a true eye-catcher for an extraordinary ambiance.