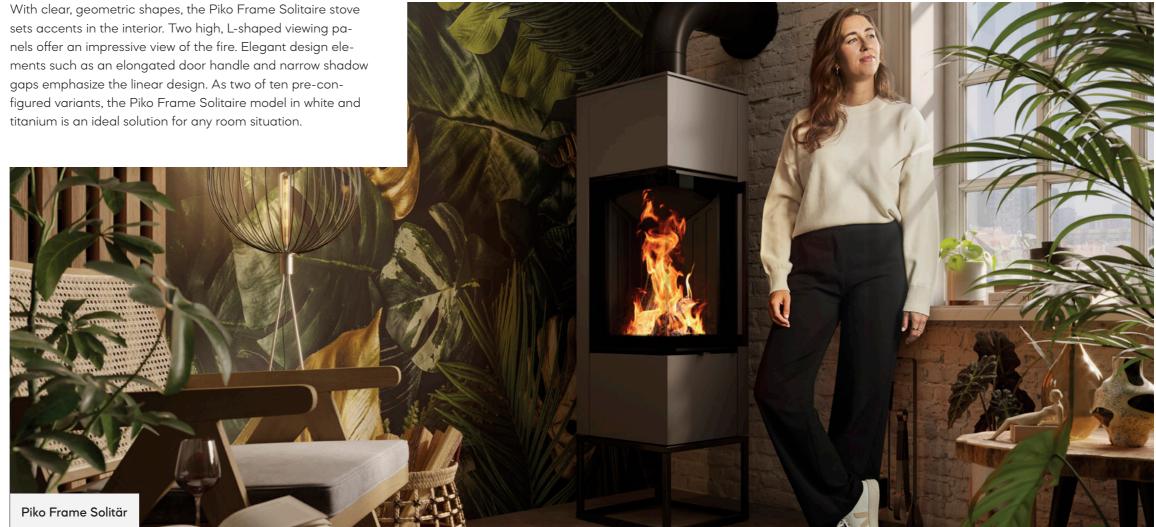

## **PIKO** FRAME

Clear design, focus on fire

sets accents in the interior. Two high, L-shaped viewing paments such as an elongated door handle and narrow shadow gaps emphasize the linear design. As two of ten pre-configured variants, the Piko Frame Solitaire model in white and titanium is an ideal solution for any room situation.

#### VARIANTS

| Piko     | Frame Solitär |                |              |
|----------|---------------|----------------|--------------|
| \$₽      | 1410 mm       | (( <b>L</b> )) | 4.5 – 7.7 kW |
| í.       | A+            | ıl             | 5.9 kW       |
| Piko     | Frame Furnitu | ire            |              |
| 1        | 1410 mm       | ( <b>L</b> ))  | 4.5 – 7.7 kW |
|          | A+            | ıl             | 5.9 kW       |
| Piko     | Frame Living  |                |              |
| \$₽      | 1455 mm       | (( <b>L</b> )) | 4.5 – 7.7 kW |
| <b>í</b> | A+            | 1              | 5.9 kW       |
|          |               |                |              |

## PIKO FRAME

Clear design, focus on fire

Piko Frame Furniture convinces with clear, modern design that