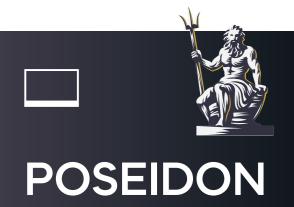

#### **COLOURS**

Titanium Pearl Nero White Light grey Turquoise Magnolia Nickel Auburn metal

Grey blue

Raw steel

Copper

| VARIANT      |                              |
|--------------|------------------------------|
| Poseidon     |                              |
| \$ ☐ 1775 mm | (( <b>L</b> )) 6.7 – 12.4 kW |
| <u>آ</u> A+  | 1 <b>1 9</b> .5 kW           |
| ,<br>↓<br>↓  |                              |