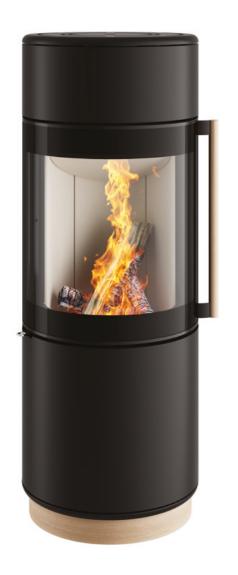

## PASSO

Elegance and performance

Additional available models such as the Passo XS in a rather small compact design and the Passo L as a high column are equally impressive. All Passo variants present the blazing fire at the centre of the stove at a 180 degree angle. This creates a natural feel-good atmosphere.

Also available in the Black Edition. See page 55.

| VAI  | RIANTS      |                |              |  |
|------|-------------|----------------|--------------|--|
| Pass | so XS   RLU |                |              |  |
| \$₽  | 1142 mm     | (( <b>L</b> )) | 4.5–7.7 kW   |  |
|      | А           | ıllı           | 5,9 kW       |  |
| Pass | so S   RLU  |                |              |  |
| \$₽  | 1436 mm     | (( <b>L</b> )) | 4.5 – 7.9 kW |  |
|      | A           | ıllı           | 6.1 kW       |  |
| Pass | so L   RLU  |                |              |  |
| \$₽  | 1636 mm     | (( <b>L</b> )) | 4.5 – 7.9 kW |  |
| í    | А           | ıtl            | 6.1 kW       |  |
|      | ₋           | ž              |              |  |
|      |             |                |              |  |