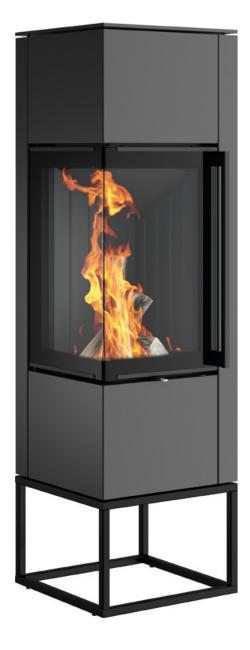

## TRICO

U-shape for fire visibility from three sides

The Trico stove is all about maximum fire visibility. "Tri" stands for three. The combustion chamber is surrounded by three large-area panes. This means that the play of flames is perfectly visible from all points in the room. For special fire moments, the stove can be selected with black fireclay - the fire comes into its own particularly well against a dark background.

Technically, the Trico models score with infraredcoated combustion chamber glazing for reduced radiation distance, high combustion chamber temperatures and reduced soot buildup.

The Trico stove is available in two sizes: both models score with clear design, a compact shape and high energy efficiency. With a basic square shape of 40 x 40 cm, the Trico S model is ideal where space is limited or for smaller rooms, such as in a Tiny House. The Trico L is identical in construction to the Trico S model and features tall, slim dimensions. Its size makes it ideal for rooms with higher ceilings, for example. Optionally, the Trico L can be equipped with a storage element in the upper part.

#### SMART FIREPLACE ASSISTANCE FUNCTIONS

S-Thermatik NEO (combustion control)

S-USI II (underpressure control)

| VARIANTS            |                             |
|---------------------|-----------------------------|
| Trico S   RLU       |                             |
| \$ <b>⋳</b> 1495 mm | 《 <b>し</b> 》 4.5 – 7.8 kW   |
| <u>{</u> ∎ A+       | <b>11</b> 6.0 kW            |
| Trico L   RLU       |                             |
| <b>↓</b>            | (( <b>L</b> )) 4.5 – 7.8 kW |
| <u>(ا</u> A+        | 111 6.0 kW                  |
|                     | *                           |