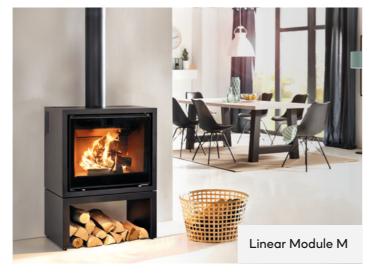

## LINEAR MODULE

Room for fire

#### SMART FIREPLACE ASSISTANCE FUNCTIONS

S-USI II (underpressure control)

COLOURS

The experience of fire is the focus in the Linear Module. This stove's all-black design creates the perfect stage for the flickering flames, even in compact spaces thanks to the Linear Module XS. If you prefer a large combustion chamber instead, you will find the Linear Module M the perfect companion for a cool winter's evening.

The various stove models are accompanied by a gracefully designed bench that not only supports the combustion chamber but also provides space for the wood supply – for pure enjoyment of fire.