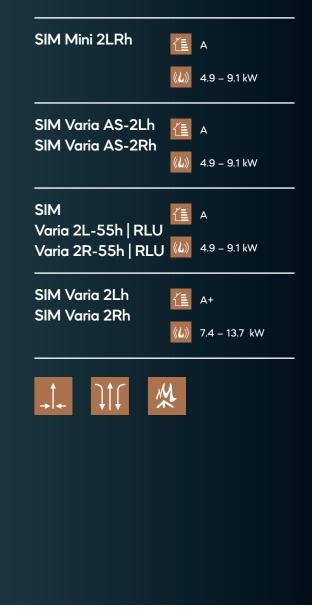

#### Straight

Variants: SIM Mini Sh

SIM Mini Sh RLU

| L-shaped |
|----------|

| Variants:            |              |
|----------------------|--------------|
| SIM Mini 2LRh        |              |
| SIM Varia AS-2Lh     |              |
| SIM Varia AS-2Rh     |              |
| SIM Varia 2L-55h     |              |
| SIM Varia 2L-55h RLU |              |
| SIM Varia 2R-55h     |              |
| SIM Varia 2R-55h RLU |              |
| SIM Varia 2Lh        |              |
| SIM Varia 2Rh        |              |
|                      | from page 14 |
|                      |              |