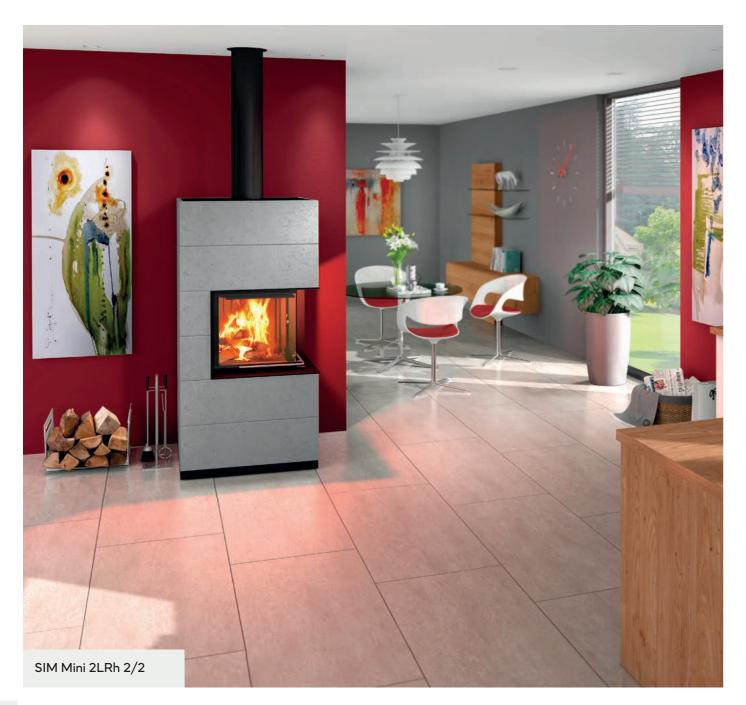

## SIM

Focus on what really matters

Son

SIM Mini Sh 1/3

Perfect proportions: This geometrically simple SIM fireplace with a straight glass at its centre focuses on what really matters. The rectangular fireplace body is visually subtle, allowing the fire to draw the eye. The straight glass provides a clear, unobstructed view of the flickering flames.