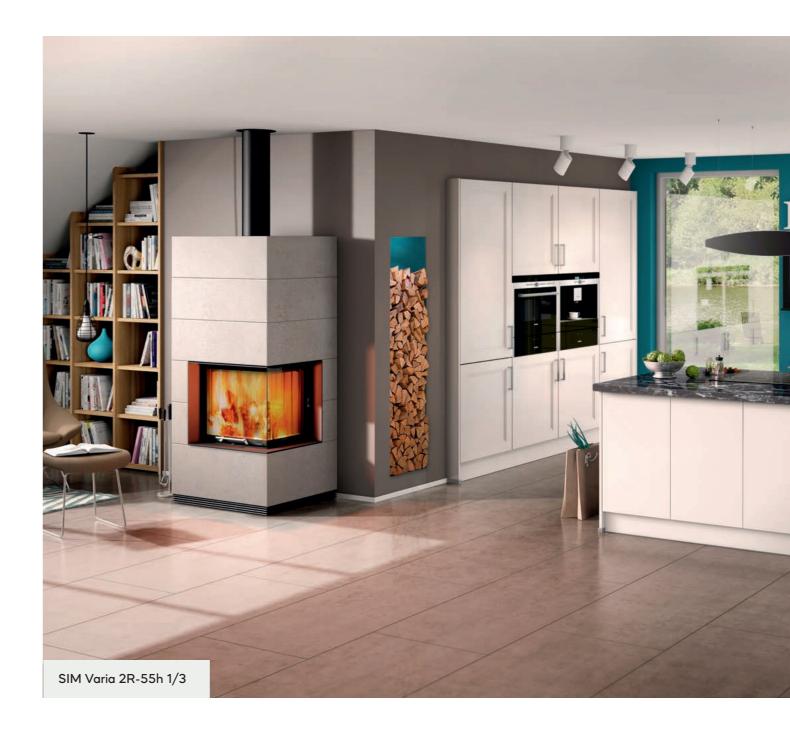

# SIM

Fascination with depth

The Installation Modules of the SIM series can be individually adapted to your requirements and the conditions of your home. They are high-quality modular fireplaces with a stylish look and exposed concrete elements. You can choose from different sizes and basic forms. Particularly convenient with the optionally available electric sliding door S-ESAM 3.0 - or as a variant with water heat exchanger.

Making your dream of a fireplace come true doesn't have to involve the hassle of modifying the building structure. Spartherm fireplaces are fully panelled and installationready. They are positioned directly in front of the wall and look just like part of the architecture. Their design is perfect from all sides, making variable installation possible – just like a finished stove.

SIM Varia 2Rh 2/3