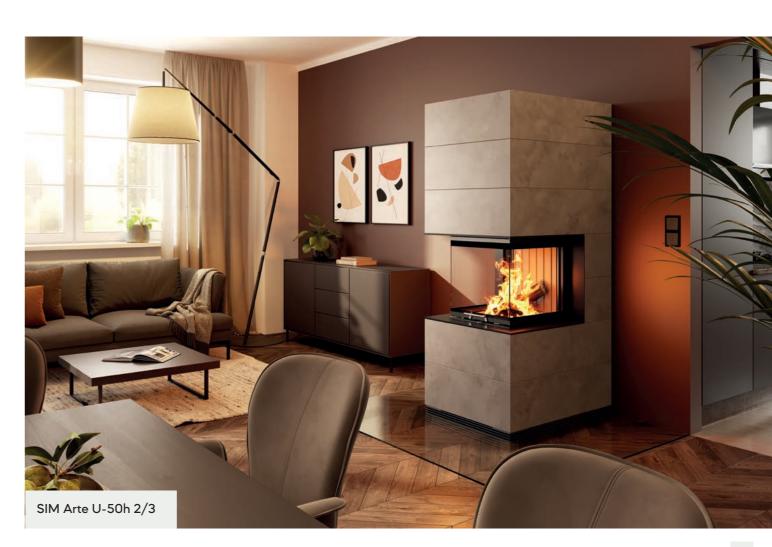

## SIM

Fascinating from any perspective

### SMART FIREPLACE ASSISTANCE FUNCTIONS\*

S-Thermatik NEO (combustion control)

S-USI II (underpressure control)

S-ESAM 3.0 (automatic sliding door)

\* Compatibilities may vary for models.

Fireplaces with U-shaped glass windows offer unique perspectives and fascinating views of the flames: In Spartherm's compact U-shaped fireplaces, the combustion chamber is clearly visible from any spot in the room. Their design is characterised by exceptional depth: The blazing flames that are visible from all sides generate light and warmth and create a beautiful atmosphere.