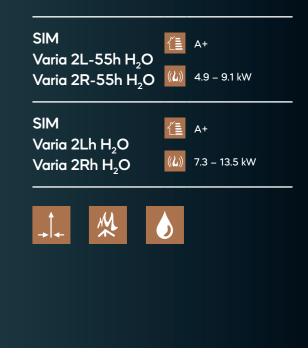

#### L shape H<sub>2</sub>O

Variants:

SIM Varia 2L-55h H<sub>2</sub>O

SIM Varia 2R-55h H<sub>2</sub>O

SIM Varia 2Lh H<sub>2</sub>O

SIM Varia 2Rh H<sub>2</sub>O

from page 22

from page 12