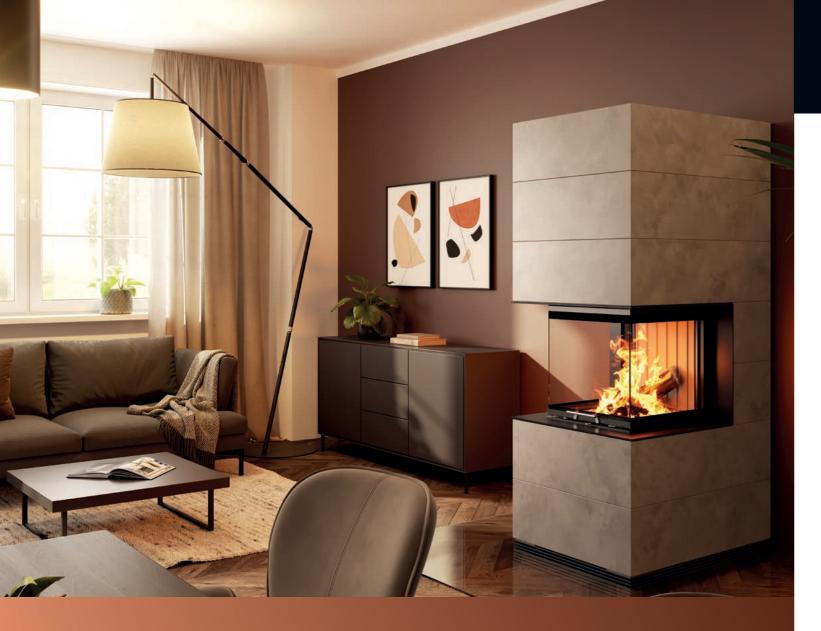

# SIM

Fascination with depth

The Installation Modules of the SIM series can be individually adapted to your requirements and the conditions of your home. They are high-quality modular fireplaces with a stylish look and exposed concrete elements. You can choose from different sizes and basic forms. Particularly convenient with the optionally available electric sliding door S-ESAM 3.0 - or as a variant with water heat exchanger.

Making your dream of a fireplace come true doesn't have to involve the hassle of modifying the building structure. Spartherm fireplaces are fully panelled and installationready. They are positioned directly in front of the wall and look just like part of the architecture. Their design is perfect from all sides, making variable installation possible – just like a finished stove.

SIM Varia 2Rh 2/3

### SMART FIREPLACE ASSISTANCE FUNCTIONS

S-Thermatik NEO (combustion control)

S-USI II (underpressure control)

S-ESAM 3.0 (automatic sliding door)