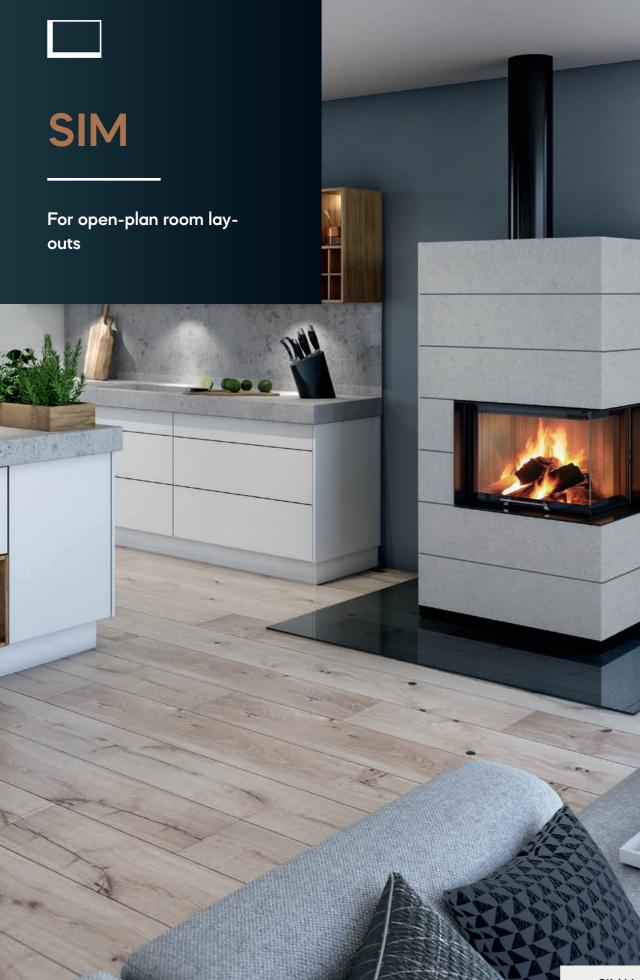

#### VARIANTS

The compact fireplaces of the SIM series are ideal for adding unique eye-catchers to a room. With their L-shaped glass windows, they provide a view of the flames from two sides. This is perfect for modern home layouts with open-plan areas and seamless transitions.

You've got your new furniture, but is it still missing that certain something? Without a dash of naturalness, many interiors seem cold and impersonal. It's the little things that turn a new house into a cosy home. Warm, natural materials such as wood or leather. Beautiful fabrics, cushions and books. A harmonious colour concept to make you feel at ease. But nothing gives an interior as much power and cosiness as a fireplace. Because it's the warmth and atmosphere created by a fireplace that really lights up a room! With Spartherm's compact units, your dream of a fireplace can become true – quickly and with no hassle. The clean, timeless design adapts perfectly to any architecture.