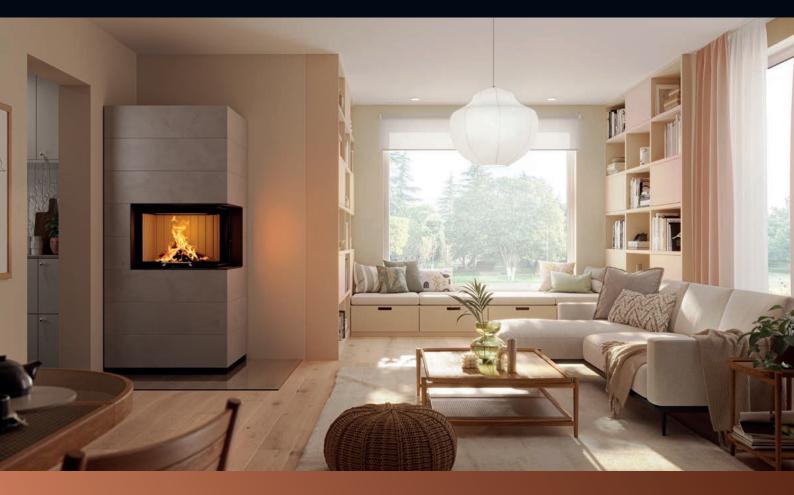

### Fascinating fireplaces

Natural warmth and a cosy atmosphere: The lively flickering of a real wood fire and its warm glow can add a unique, unmistakable flair to any interior. That's why a stylish stove is at the very top of many a home owner's wish list.

The Spartherm SIM collection is specially designed to make it as easy as possible to get your hands on that dream fireplace: Spartherm Installation Modules (SIM) are compact fireplaces with a modern design. They are based on pre-assembled elements that are easy, quick and simple to install. No changes to the architecture are required, as the units can be placed directly in front of a wall or freestanding in the room.

In addition to their time-saving prefabricated structure, SIM models feature innovative fire technology and a clear, timeless design. Their cladding surfaces are made of concrete – a material that is sure to last and creates the perfect stage for an open fire that will harmonise with any style of interior design. WHY CHOOSE A Spartherm Sim Fireplace?

You've got your new furniture, but is it still missing that certain something? Without a dash of naturalness, many interiors seem cold and impersonal. It's the little things that turn a new house into a cosy home. Warm, natural materials such as wood or leather. Beautiful fabrics, cushions and books. A harmonious colour concept to make you feel at ease. But nothing gives an interior as much power and cosiness as a fireplace. Because it's the warmth and atmosphere created by a fireplace that really lights up a room! With Spartherm's compact units, your dream of a fireplace can become true – quickly and with no hassle. The clean, timeless design adapts perfectly to any architecture.