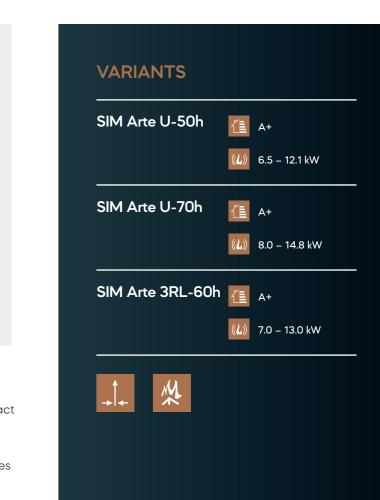

|           | U-shaped |
|-----------|----------|
| Variants: |          |

SIM Arte U-50h SIM Arte U-70h SIM Arte 3RL-60h

from page 20