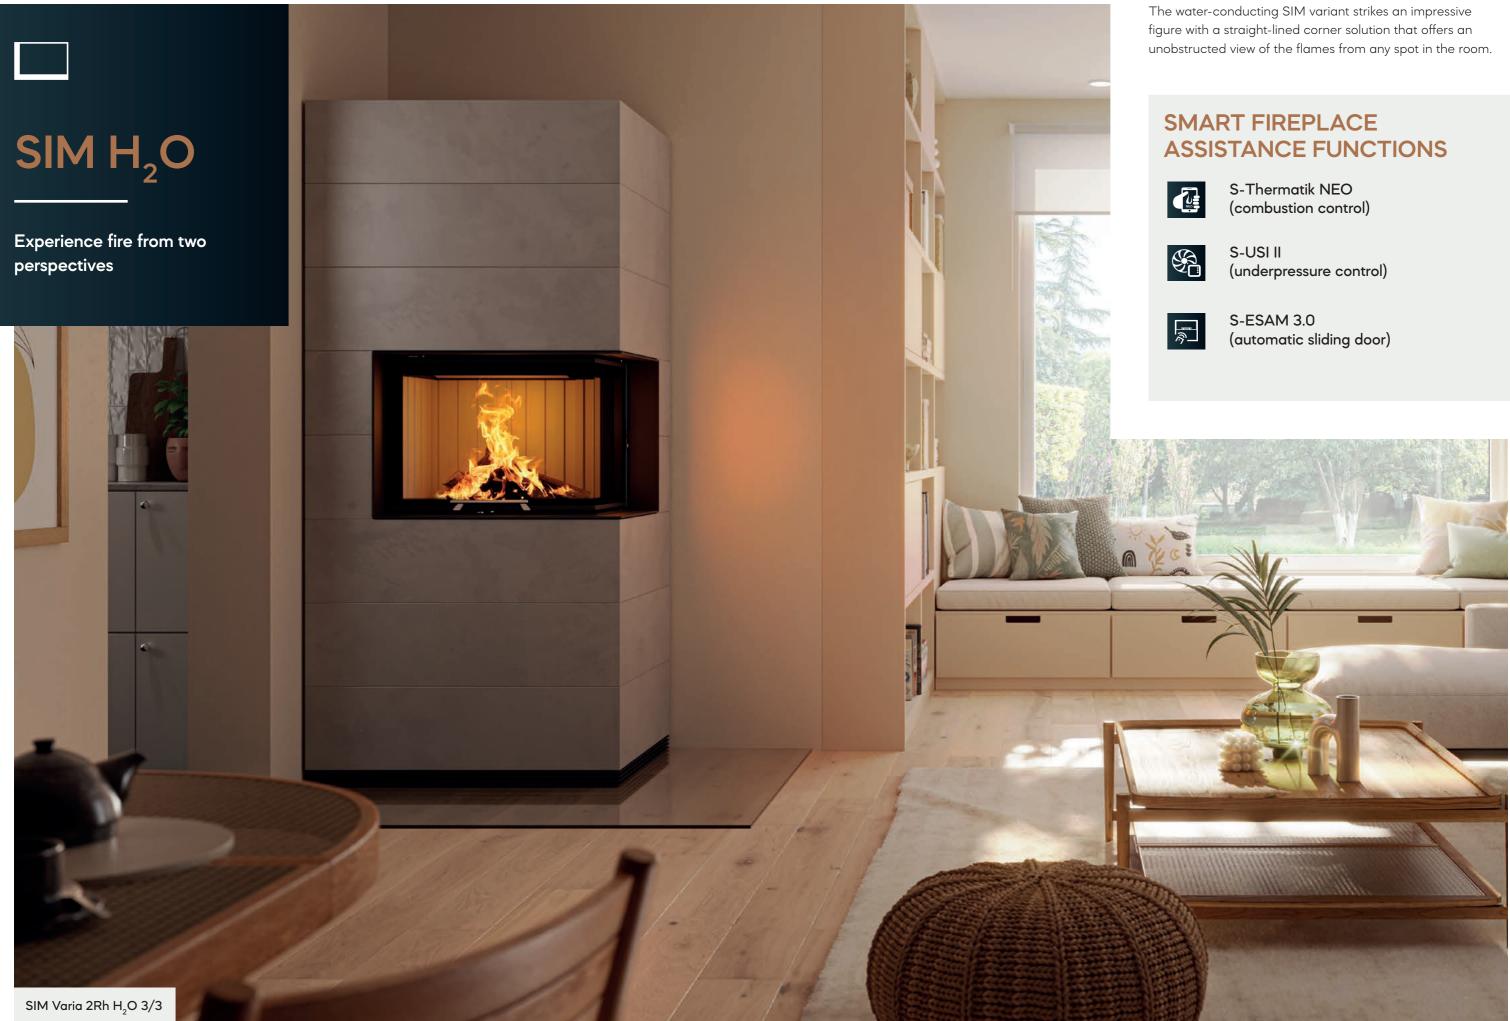

### **SMART FIREPLACE ASSISTANCE FUNCTIONS**

S-Thermatik NEO (combustion control)

S-USI II (underpressure control)

S-ESAM 3.0 (automatic sliding door)

#### VARIANTS

The compact fireplaces of the SIM series are ideal for adding unique eye-catchers to a room. With their L-shaped glass windows, they provide a view of the flames from two sides. This is perfect for modern home layouts with open-plan areas and seamless transitions.

#### VARIANTS

Visually attractive and environmentally friendly at the same time: The H<sub>2</sub>O versions of Spartherm's fireplaces generate warm water for your whole home in a sustainable CO<sub>2</sub>-neutral way.