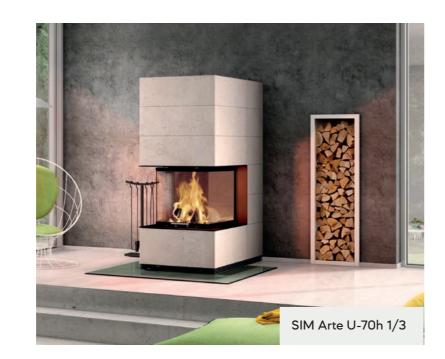

### SMART FIREPLACE ASSISTANCE FUNCTIONS\*

S-Thermatik NEO (combustion control)

S-USI II (underpressure control)

S-ESAM 3.0 (automatic sliding door)

\* Compatibilities may vary for models.

Fireplaces with U-shaped glass windows offer unique perspectives and fascinating views of the flames: In Spartherm's compact U-shaped fireplaces, the combustion chamber is clearly visible from any spot in the room. Their design is characterised by exceptional depth: The blazing flames that are visible from all sides generate light and warmth and create a beautiful atmosphere.