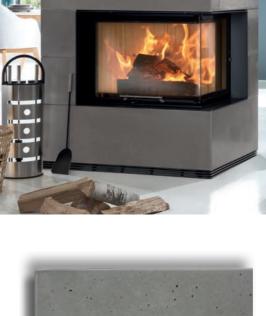

Concrete nature

### PURISM WITH PERSONALITY

The SIM collection fireplaces are available in two modern surface versions: You have the choice of our concrete nature design or smoothed fine-grained concrete.

Concrete is defined by a clean, unaltered aesthetic. The natural finish of the concrete surface is characterised by visible air inclusions resulting from production. This design has a strong personality and makes each fireplace a unique piece.

Alternatively, the fireplace surface is made of smoothed fine-grained concrete. This surface is processed to create a homogeneous, somewhat smoother feel. But even the fine-grained concrete finish has the distinctive roughness that is so typical of concrete.

Thanks to their timeless character, both concrete surfaces will fit seamlessly into any design environment.

Smoothed fine-grained concrete