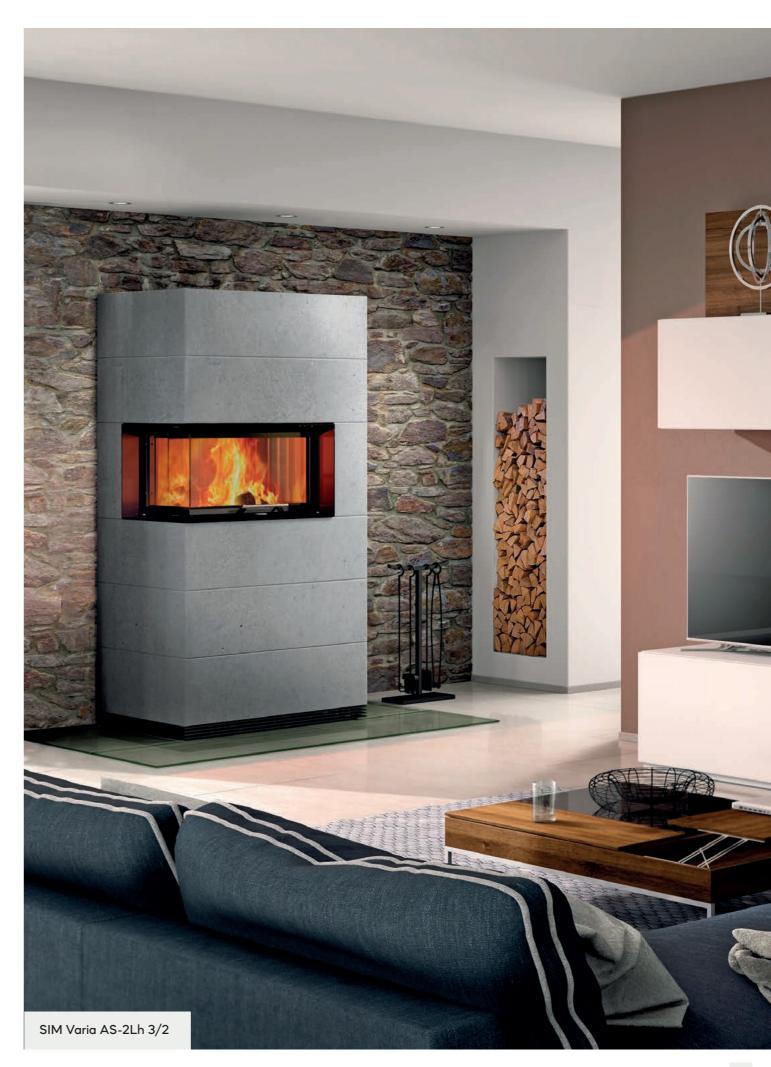

#### VARIANTS

The compact fireplaces of the SIM series are ideal for adding unique eye-catchers to a room. With their L-shaped glass windows, they provide a view of the flames from two sides. This is perfect for modern home layouts with open-plan areas and seamless transitions.