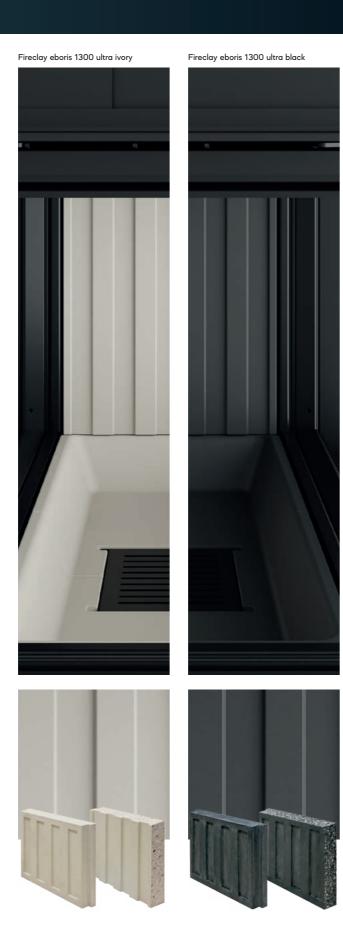

Concrete nature

### PURISM WITH PERSONALITY

The SIM collection fireplaces are available in two modern surface versions: You have the choice of our concrete nature design or smoothed fine-grained concrete.

Concrete is defined by a clean, unaltered aesthetic. The natural finish of the concrete surface is characterised by visible air inclusions resulting from production. This design has a strong personality and makes each fireplace a unique piece.

Alternatively, the fireplace surface is made of smoothed fine-grained concrete. This surface is processed to create a homogeneous, somewhat smoother feel. But even the fine-grained concrete finish has the distinctive roughness that is so typical of concrete.

Thanks to their timeless character, both concrete surfaces will fit seamlessly into any design environment.

Smoothed fine-grained concrete