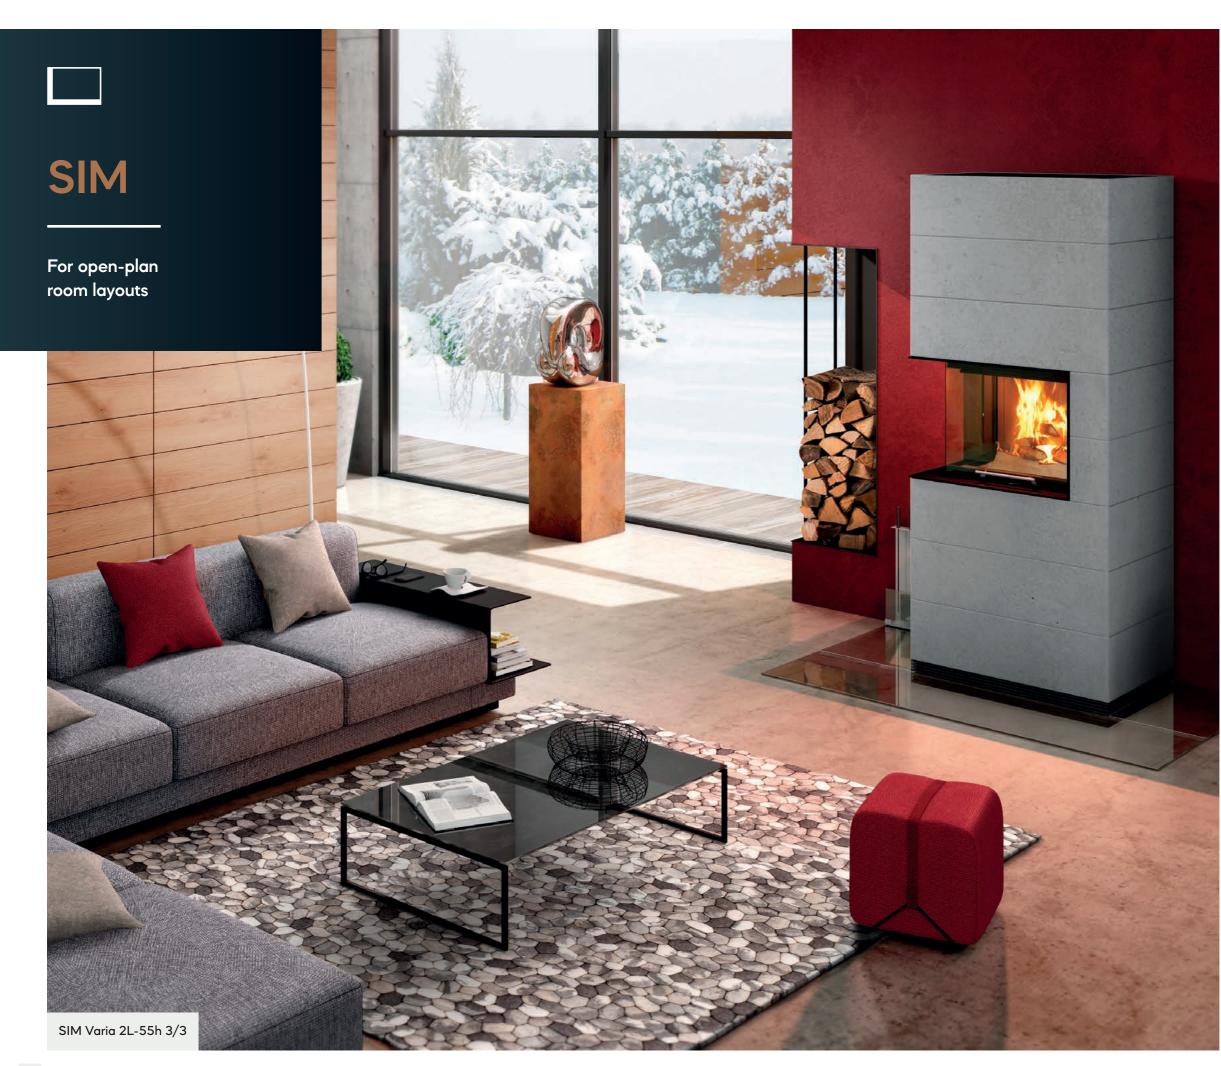

#### VARIANTS

The compact fireplaces of the SIM series are ideal for adding unique eye-catchers to a room. With their L-shaped glass windows, they provide a view of the flames from two sides. This is perfect for modern home layouts with open-plan areas and seamless transitions.

SIM Varia 2Rh 2/3