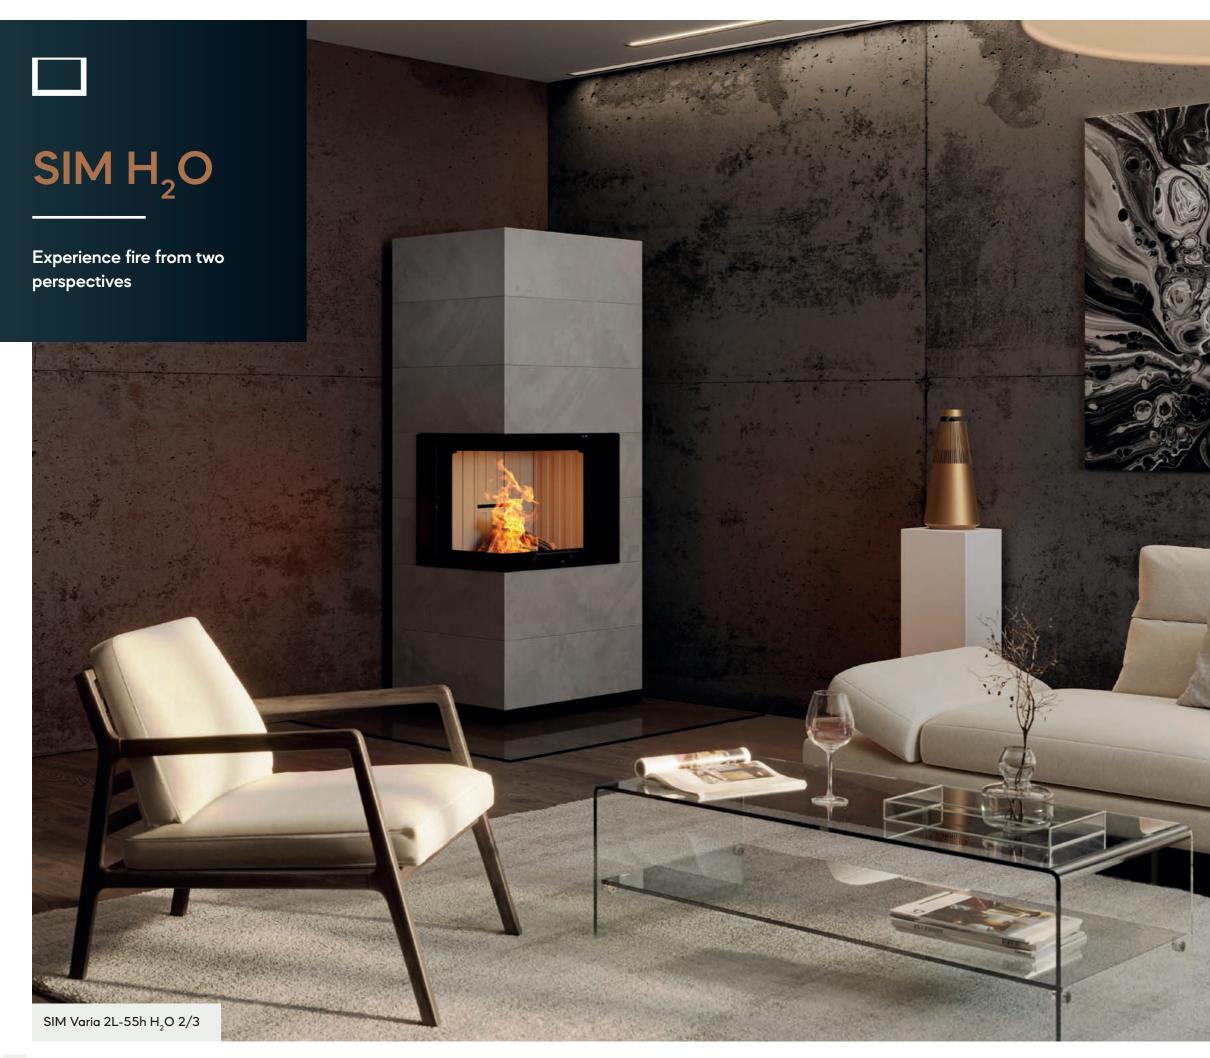

# SIM

Fascination with depth

The Installation Modules of the SIM series can be individually adapted to your requirements and the conditions of your home. They are high-quality modular fireplaces with a stylish look and exposed concrete elements. You can choose from different sizes and basic forms. Particularly convenient with the optionally available electric sliding door S-ESAM 3.0 - or as a variant with water heat exchanger.

#### VARIANTS

Visually attractive and environmentally friendly at the same time: The H<sub>2</sub>O versions of Spartherm's fireplaces generate warm water for your whole home in a sustainable CO<sub>2</sub>-neutral way.