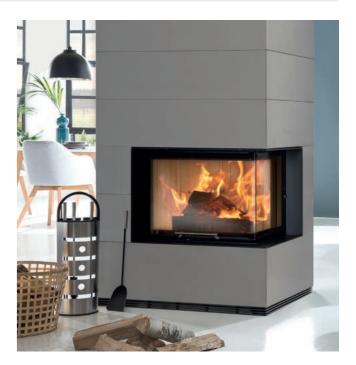

## SIM

Focus on what really matters

Son

SIM Mini Sh 1/3

Perfect proportions: This geometrically simple SIM fireplace with a straight glass at its centre focuses on what really matters. The rectangular fireplace body is visually subtle, allowing the fire to draw the eye. The straight glass provides a clear, unobstructed view of the flickering flames.

#### VARIANTS

The compact fireplaces of the SIM series are ideal for adding unique eye-catchers to a room. With their L-shaped glass windows, they provide a view of the flames from two sides. This is perfect for modern home layouts with open-plan areas and seamless transitions.