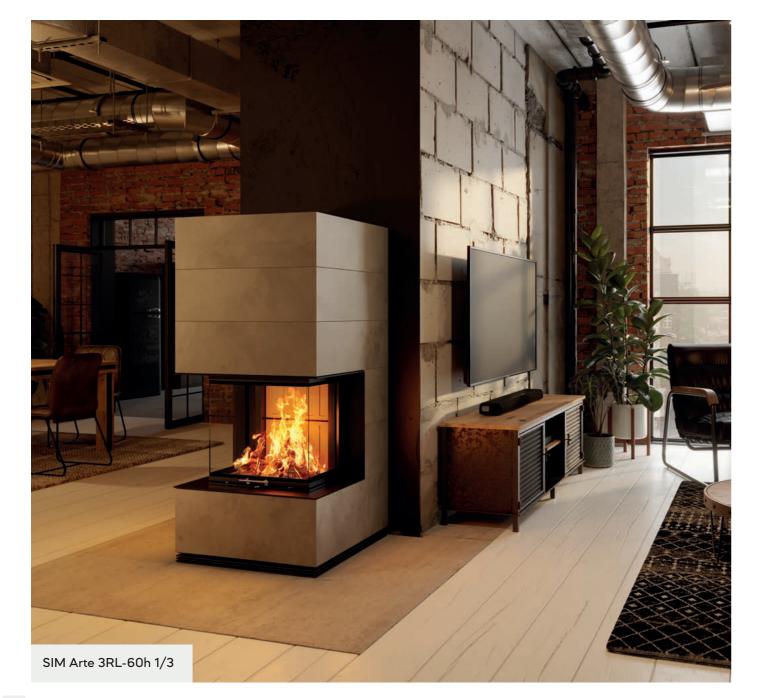

### SMART FIREPLACE ASSISTANCE FUNCTIONS\*

S-Thermatik NEO (combustion control)

S-USI II (underpressure control)

S-ESAM 3.0 (automatic sliding door)

\* Compatibilities may vary for models.

Fireplaces with U-shaped glass windows offer unique perspectives and fascinating views of the flames: In Spartherm's compact U-shaped fireplaces, the combustion chamber is clearly visible from any spot in the room. Their design is characterised by exceptional depth: The blazing flames that are visible from all sides generate light and warmth and create a beautiful atmosphere.