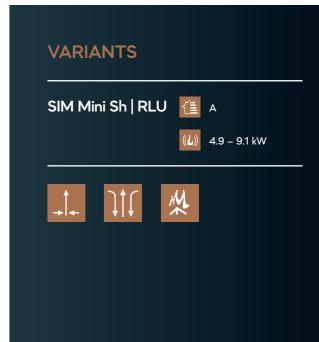

#### Straight

Variants: SIM Mini Sh

SIM Mini Sh RLU

| L-shaped |
|----------|

| Variants:            |              |
|----------------------|--------------|
| SIM Mini 2LRh        |              |
| SIM Varia AS-2Lh     |              |
| SIM Varia AS-2Rh     |              |
| SIM Varia 2L-55h     |              |
| SIM Varia 2L-55h RLU |              |
| SIM Varia 2R-55h     |              |
| SIM Varia 2R-55h RLU |              |
| SIM Varia 2Lh        |              |
| SIM Varia 2Rh        |              |
|                      | from page 14 |
|                      |              |